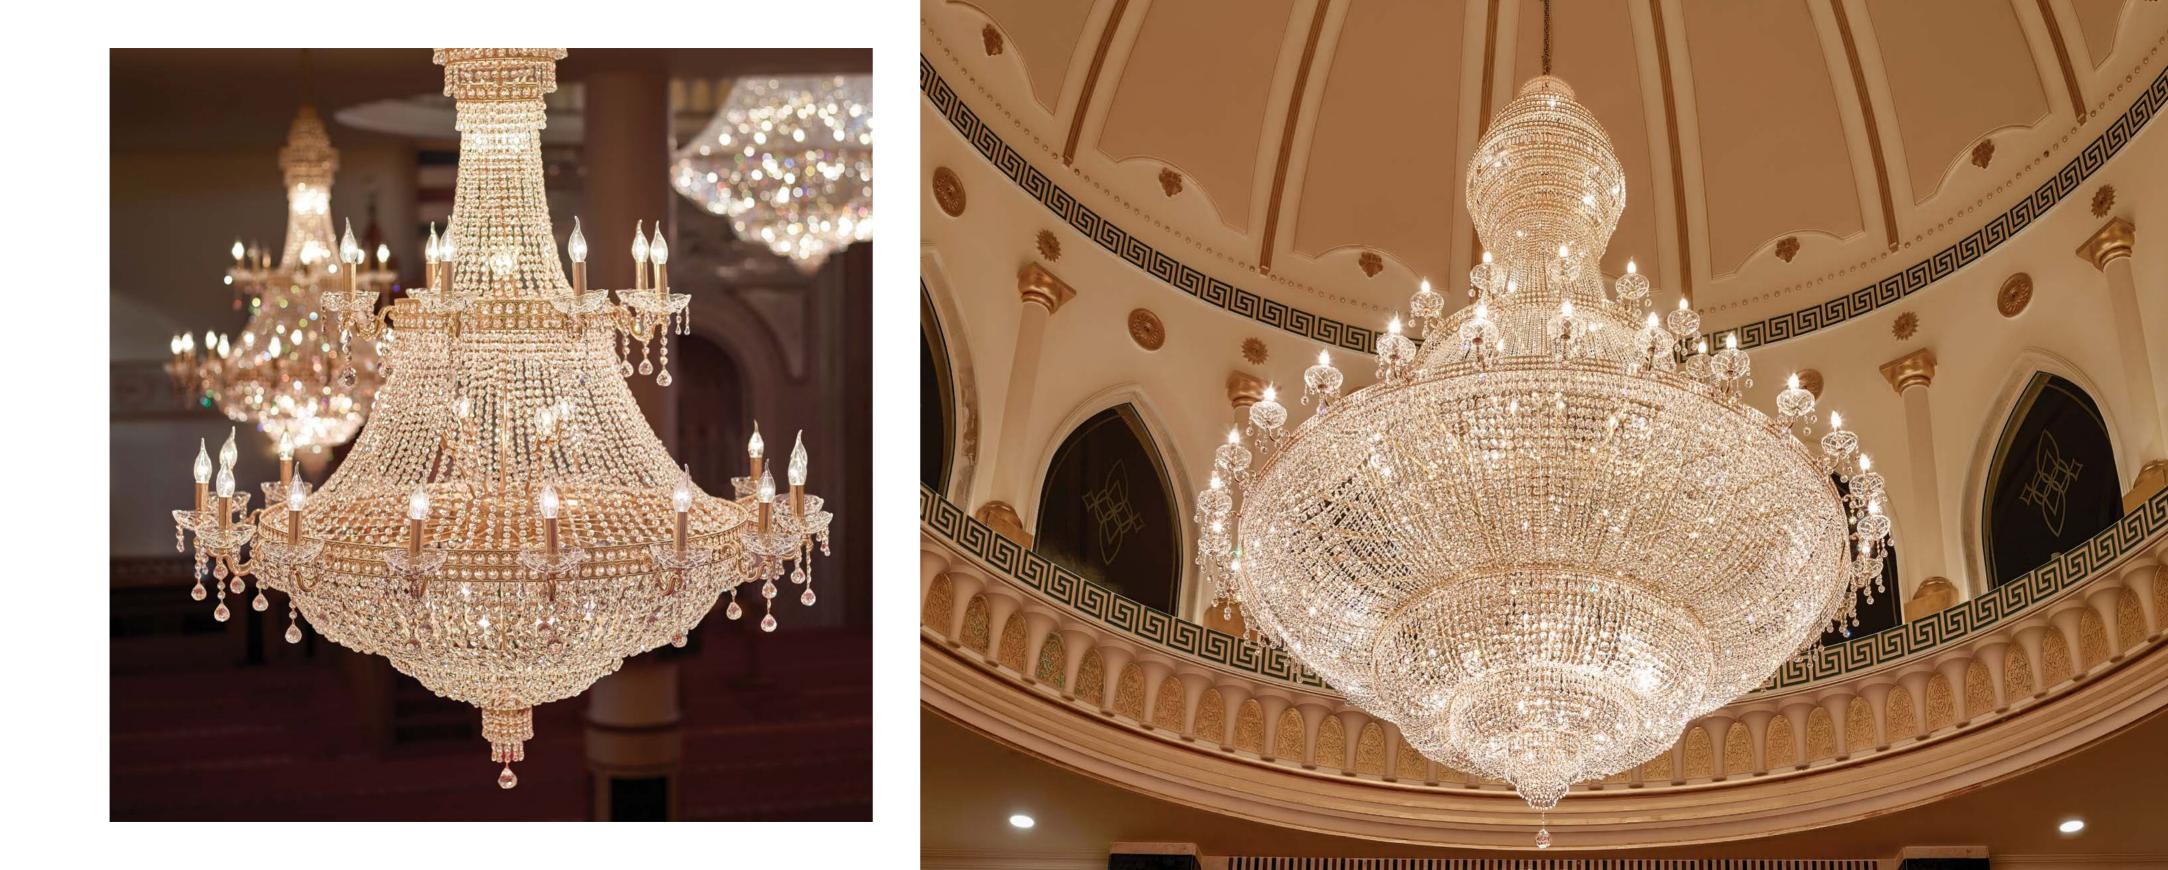

*We have been there for years to shine up many hotels around the world and to bring a touch of elegance and luxury to our partners.* 

#### GRAND HYATT HOTEL CAIRO, EGYPT

Considered one of the brand's grand projects, Asfour Crystal created, assembled, and placed the chandeliers in all halls, suites, receptions, and restaurants of the hotel with a length of 380 and 870 cm, a width of 175 and 474 cm, and a height of 60 and 90 cm. Those chandeliers were true masterpieces whose designs complement the hotel's interior design with all its details, lines, interiors, and suspended ceilings creating enchanting images for the lucky eyes to see.