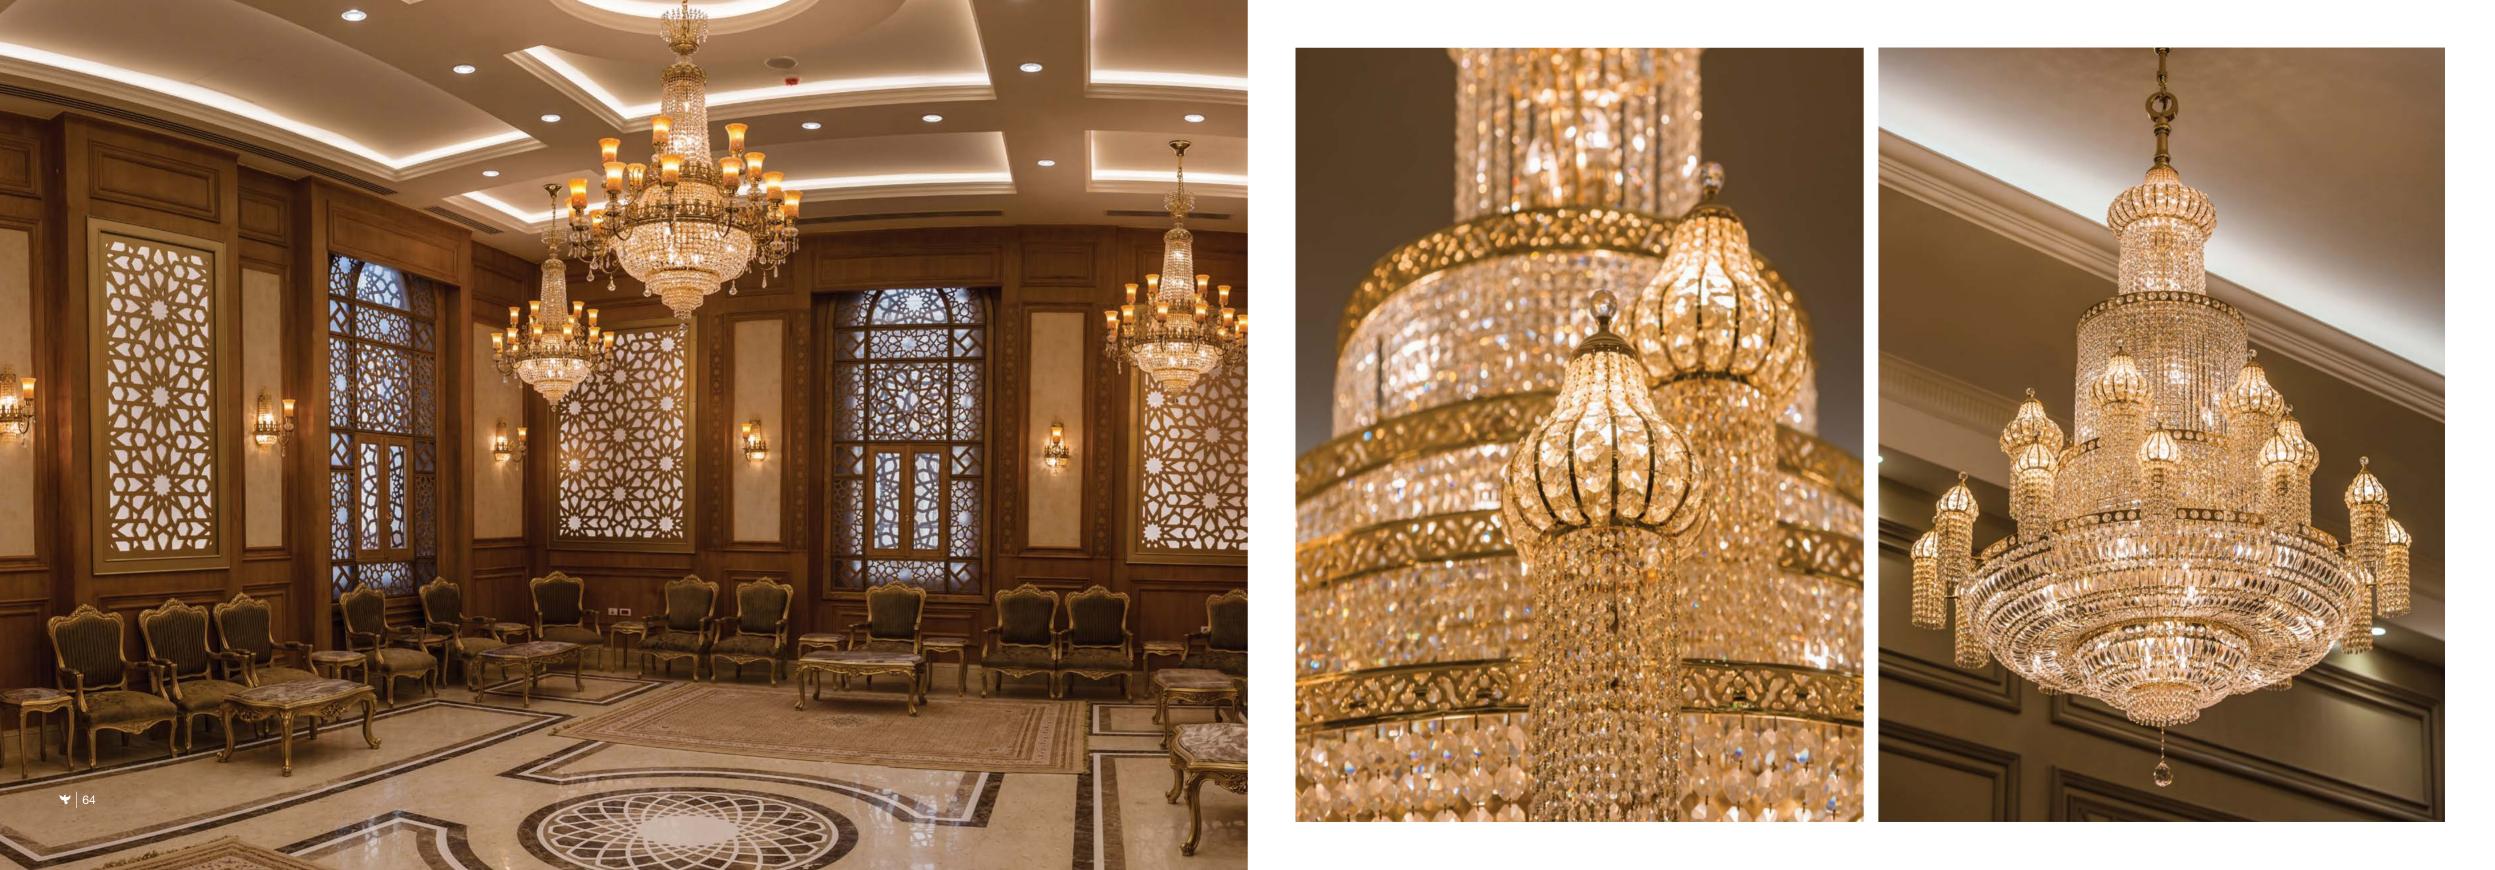

*We have been there for years to shine up many hotels around the world and to bring a touch of elegance and luxury to our partners.* 

#### DUSIT THANI HOTEL CAIRO, EGYPT

Dusit Thani Hotel is one of the most exotic hotels in Cairo, renowned for its use of modern chic designs. Asfour Crystal's designers combined the heritage and authenticity of crystal design with the hotel's modern design to create breathtaking chandeliers with a modern twist, highlighting all the attributes used in Dusit's architecture and reinforcing its modern chic identity. Asfour Crystal installed two chandeliers, both with the length of 1,079 cm, the height of 150 cm, and the width of 608 and 769 cm.