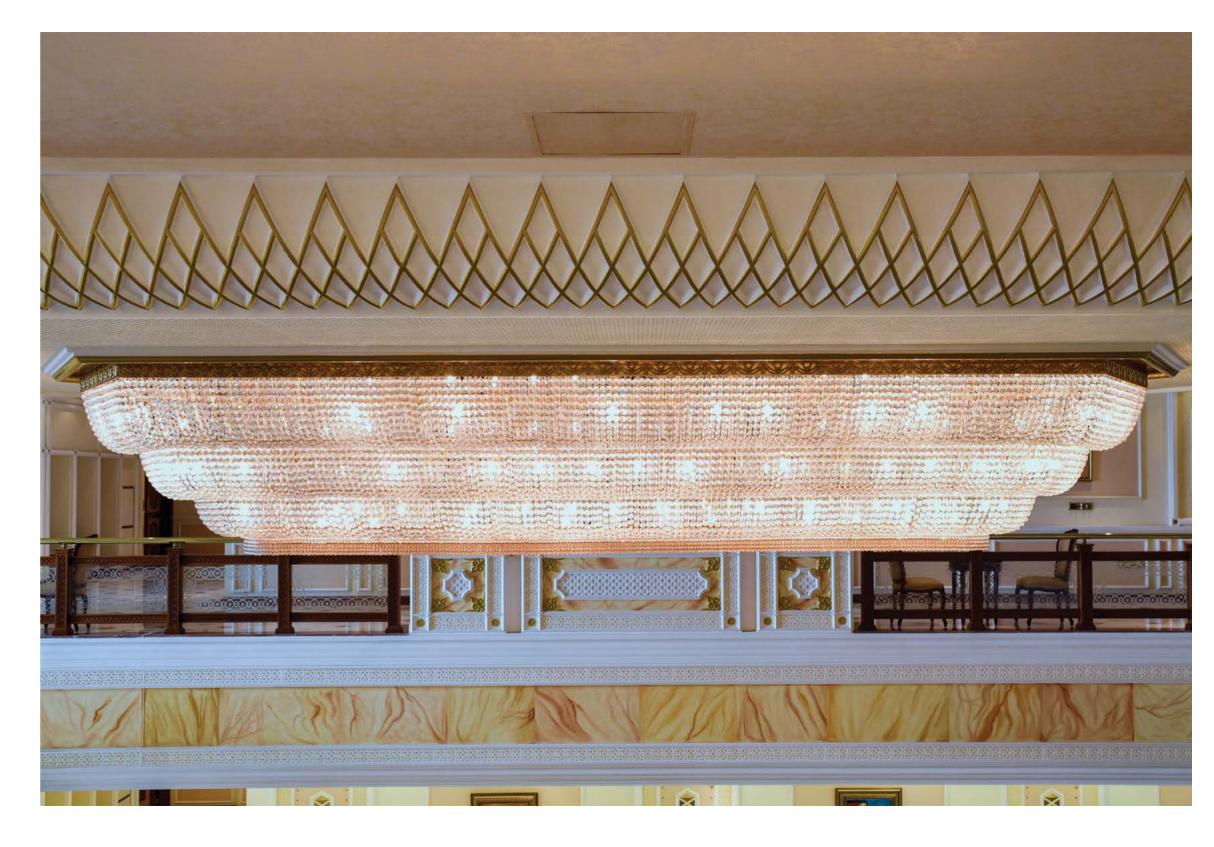

#### DUSIT THANI HOTEL CAIRO, EGYPT

Dusit Thani Hotel is one of the most exotic hotels in Cairo, renowned for its use of modern chic designs. Asfour Crystal's designers combined the heritage and authenticity of crystal design with the hotel's modern design to create breathtaking chandeliers with a modern twist, highlighting all the attributes used in Dusit's architecture and reinforcing its modern chic identity. Asfour Crystal installed two chandeliers, both with the length of 1,079 cm, the height of 150 cm, and the width of 608 and 769 cm.

#### GRAND HYATT HOTEL CAIRO, EGYPT

Considered one of the brand's grand projects, Asfour Crystal created, assembled, and placed the chandeliers in all halls, suites, receptions, and restaurants of the hotel with a length of 380 and 870 cm, a width of 175 and 474 cm, and a height of 60 and 90 cm. Those chandeliers were true masterpieces whose designs complement the hotel's interior design with all its details, lines, interiors, and suspended ceilings creating enchanting images for the lucky eyes to see.