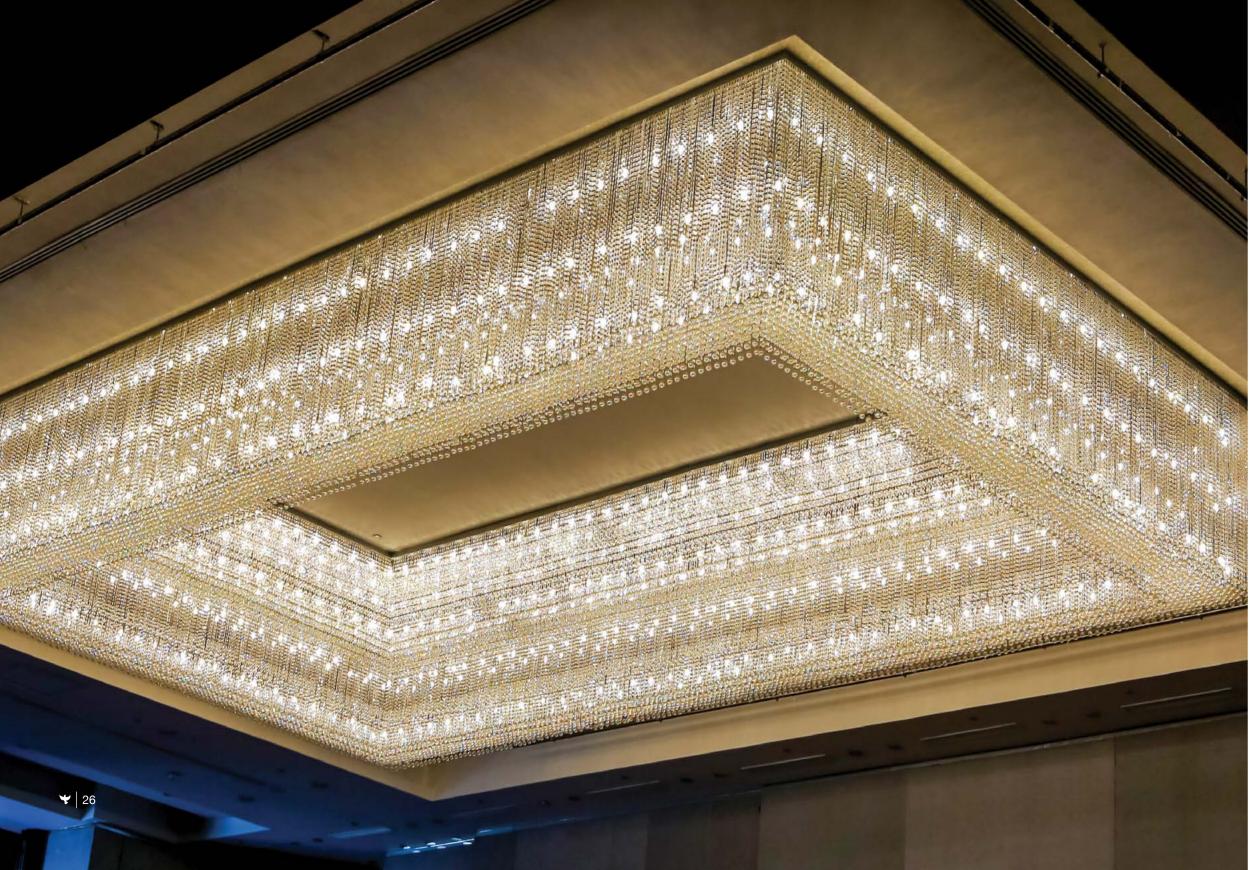

#### DUSIT THANI HOTEL CAIRO, EGYPT

Dusit Thani Hotel is one of the most exotic hotels in Cairo, renowned for its use of modern chic designs. Asfour Crystal's designers combined the heritage and authenticity of crystal design with the hotel's modern design to create breathtaking chandeliers with a modern twist, highlighting all the attributes used in Dusit's architecture and reinforcing its modern chic identity. Asfour Crystal installed two chandeliers, both with the length of 1,079 cm, the height of 150 cm, and the width of 608 and 769 cm.

#### GRAND HYATT HOTEL CAIRO, EGYPT

Considered one of the brand's grand projects, Asfour Crystal created, assembled, and placed the chandeliers in all halls, suites, receptions, and restaurants of the hotel with a length of 380 and 870 cm, a width of 175 and 474 cm, and a height of 60 and 90 cm. Those chandeliers were true masterpieces whose designs complement the hotel's interior design with all its details, lines, interiors, and suspended ceilings creating enchanting images for the lucky eyes to see.