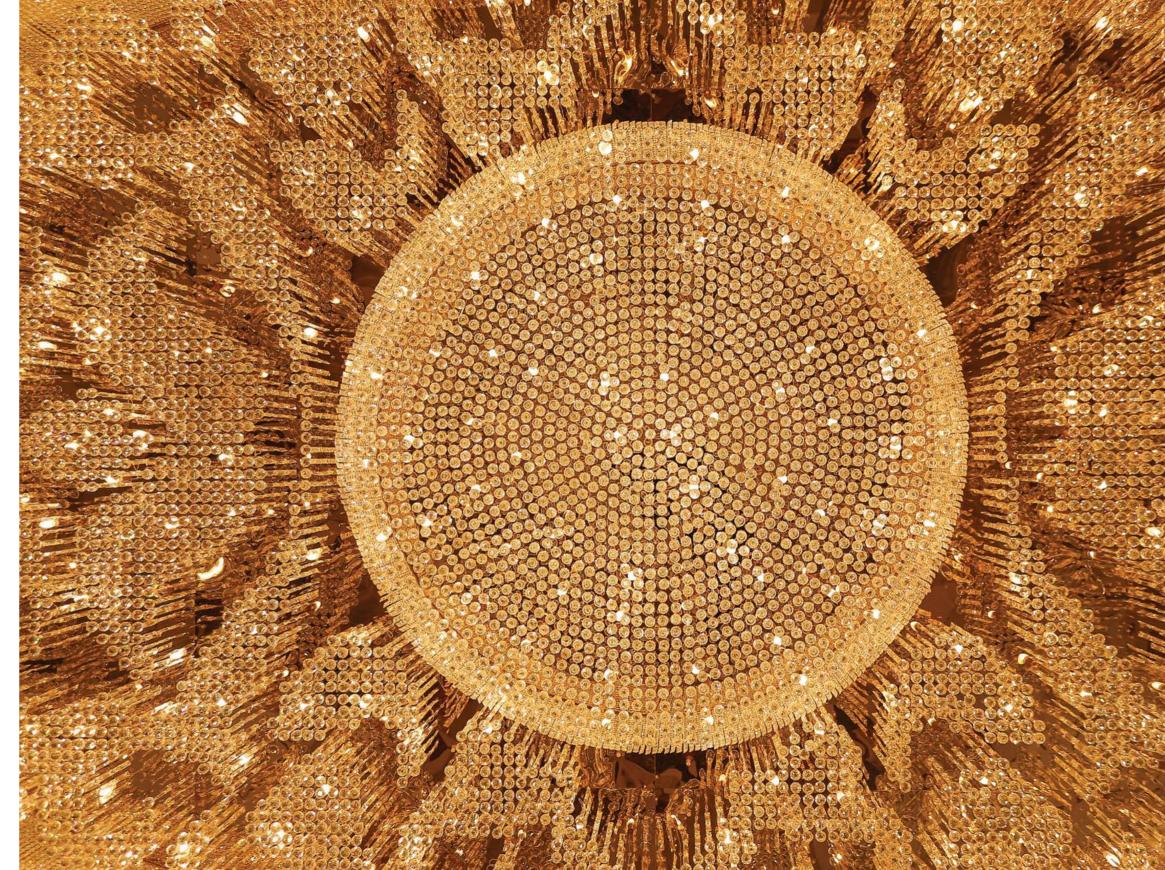

#### CAIRO, EGYPT

Al-Fattah Al-Alim Mosque is considered to be one of the largest mosques in the Middle East and Africa. Asfour Crystal built its main chandelier with an astounding diameter of 15 meters and a weight of 9,000 kilograms. Two other main chandeliers were installed with diameters of 450 and 650 cm and both with a height of 285 cm. Asfour Crystal used the latest copper cutting technology to create Islamic decorations on the lower part of the chandelier. The main chandelier is surrounded by several chandeliers of different sizes ranging from four and a half meters to six and a half meters. Asfour Crystal's team used the latest cutting-edge technology to create a masterpiece of Islamic art, enshrined in the brand's legacy.