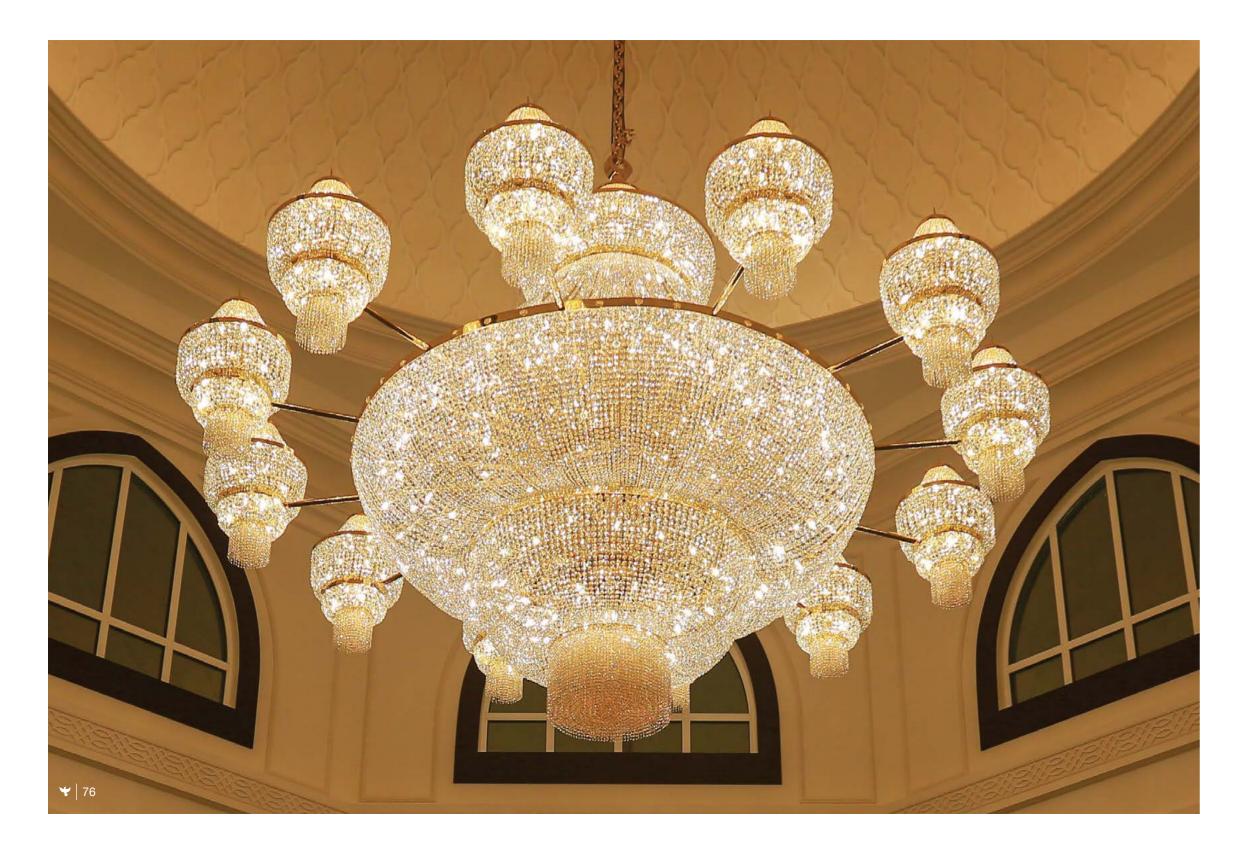

#### CAIRO, EGYPT

Al-Fattah Al-Alim Mosque is considered to be one of the largest mosques in the Middle East and Africa. Asfour Crystal built its main chandelier with an astounding diameter of 15 meters and a weight of 9,000 kilograms. Two other main chandeliers were installed with diameters of 450 and 650 cm and both with a height of 285 cm. Asfour Crystal used the latest copper cutting technology to create Islamic decorations on the lower part of the chandelier. The main chandelier is surrounded by several chandeliers of different sizes ranging from four and a half meters to six and a half meters. Asfour Crystal's team used the latest cutting-edge technology to create a masterpiece of Islamic art, enshrined in the brand's legacy.