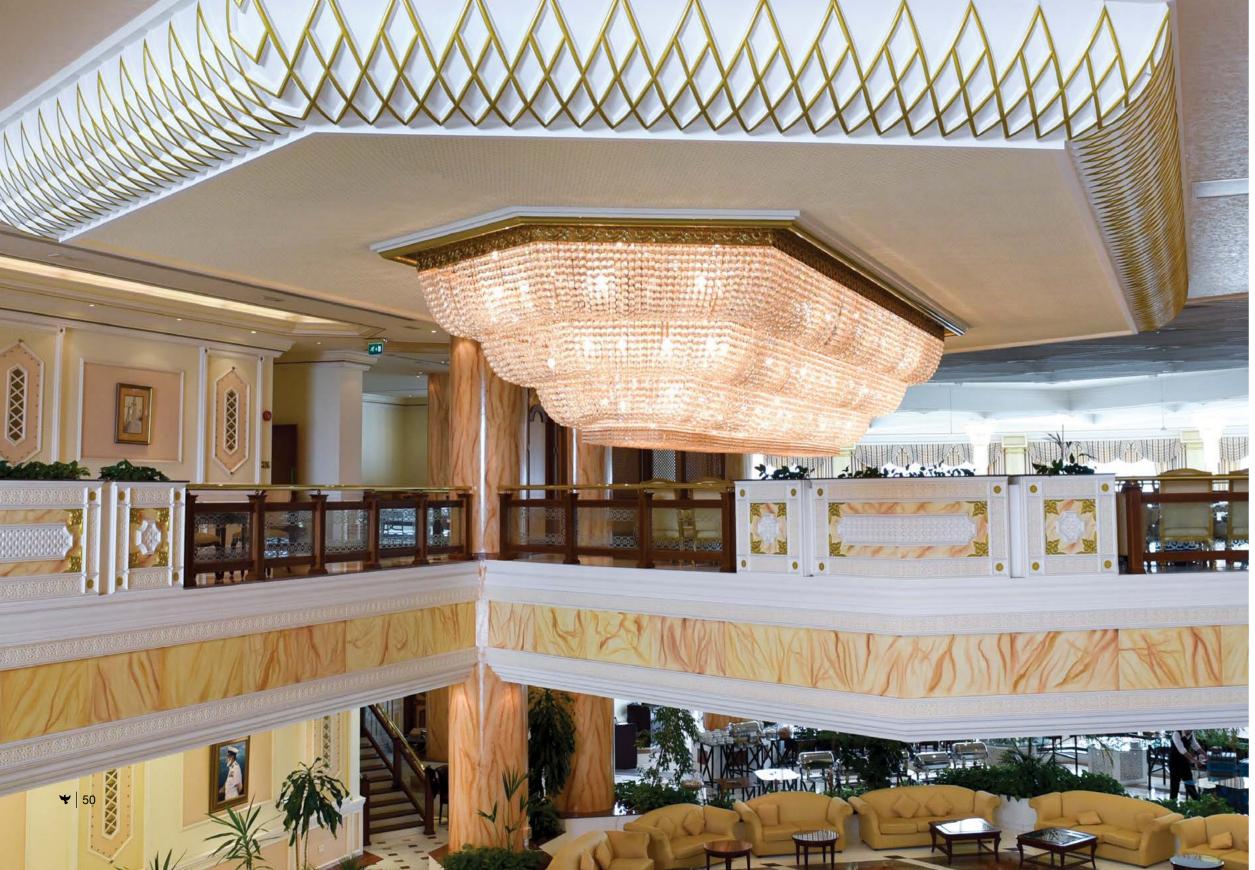

#### GRAND HYATT HOTEL CAIRO, EGYPT

Considered one of the brand's grand projects, Asfour Crystal created, assembled, and placed the chandeliers in all halls, suites, receptions, and restaurants of the hotel with a length of 380 and 870 cm, a width of 175 and 474 cm, and a height of 60 and 90 cm. Those chandeliers were true masterpieces whose designs complement the hotel's interior design with all its details, lines, interiors, and suspended ceilings creating enchanting images for the lucky eyes to see.