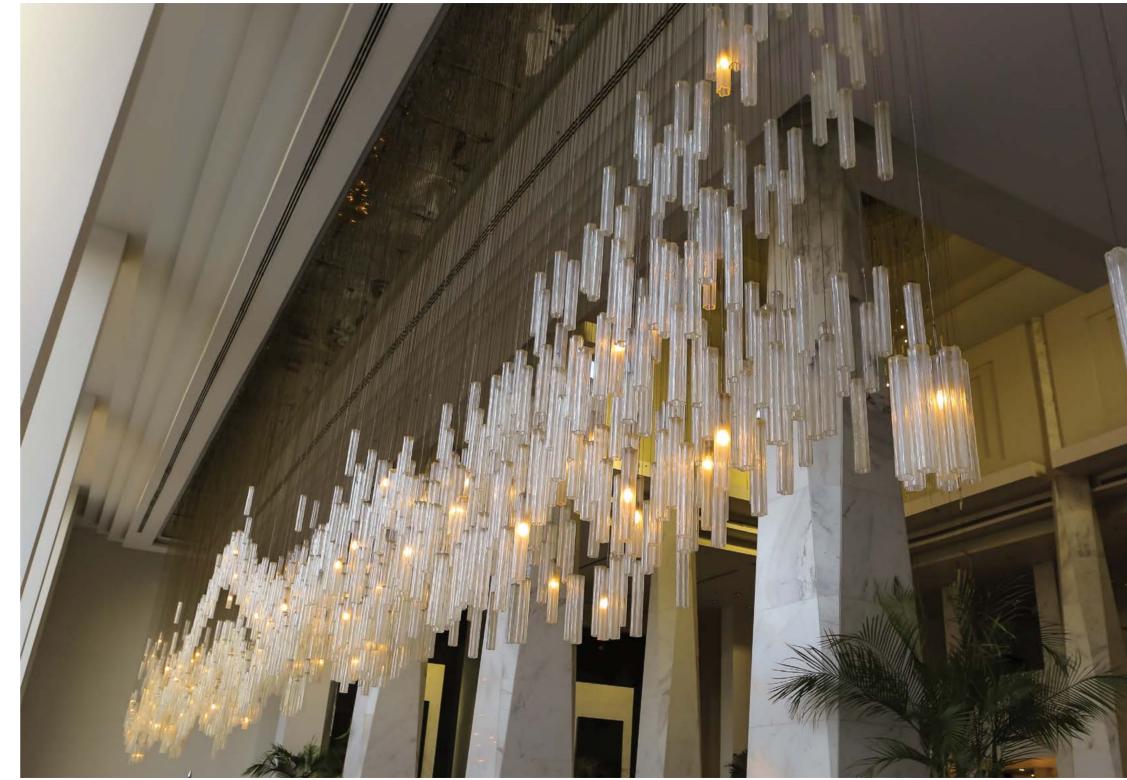

#### GRAND HYATT HOTEL CAIRO, EGYPT

Considered one of the brand's grand projects, Asfour Crystal created, assembled, and placed the chandeliers in all halls, suites, receptions, and restaurants of the hotel with a length of 380 and 870 cm, a width of 175 and 474 cm, and a height of 60 and 90 cm. Those chandeliers were true masterpieces whose designs complement the hotel's interior design with all its details, lines, interiors, and suspended ceilings creating enchanting images for the lucky eyes to see.

#### MENA HOUSE HOTEL GIZA, EGYPT

Mena House Hotel is constructed in 1867 as one of Khedive Ismail's lush palaces. In an attempt by the management to connect the past to the present, the Khalifa Hall has been renovated in 1988 with several Asfour Crystal chandeliers. The chandeliers enriched the graceful and captivating hall, succeeded in capturing the essence of the Mena House's past glory, and added more glamour to the mesmerizing history of the hotel.