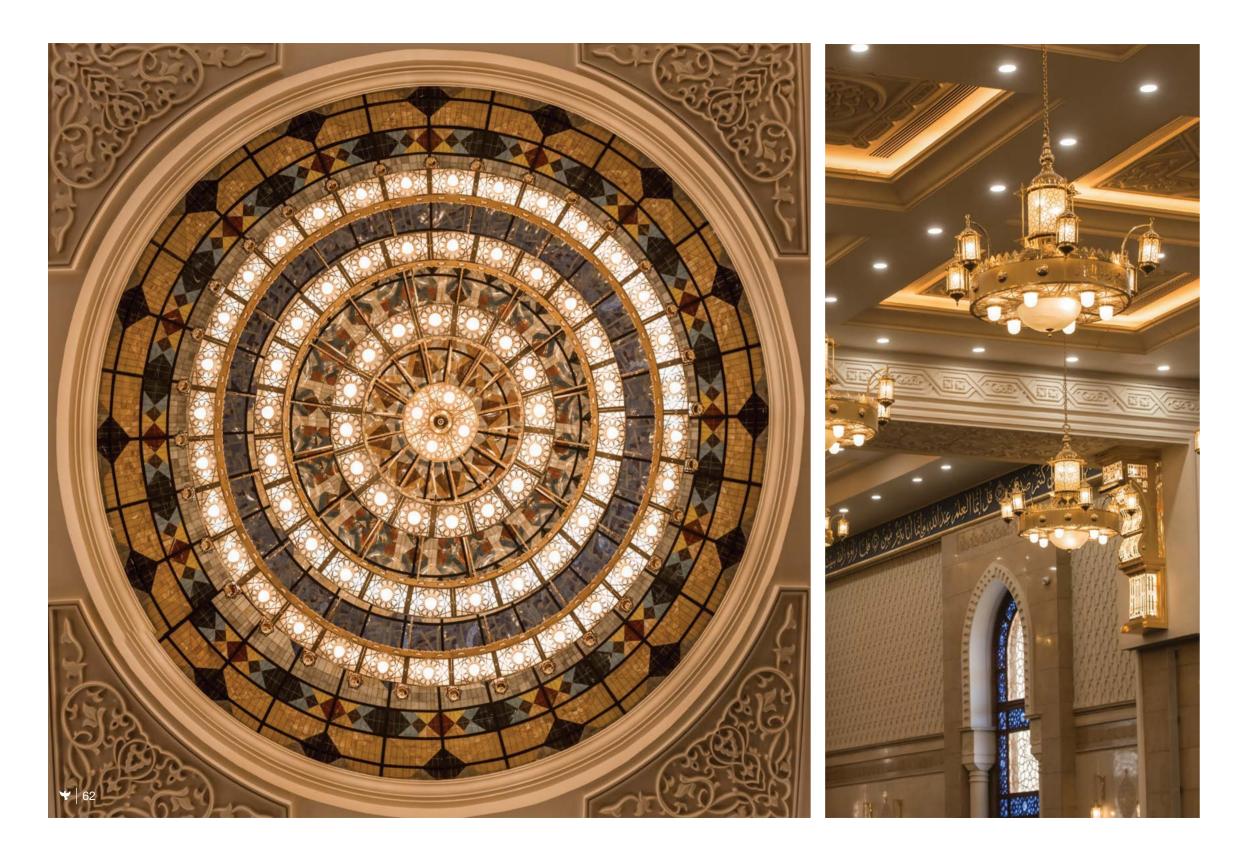

# Religious buildings

We humbly participated in illuminating numerous places of worship around the world with our special crystal parts.

#### CAIRO, EGYPT

Al-Fattah Al-Alim Mosque is considered to be one of the largest mosques in the Middle East and Africa. Asfour Crystal built its main chandelier with an astounding diameter of 15 meters and a weight of 9,000 kilograms. Two other main chandeliers were installed with diameters of 450 and 650 cm and both with a height of 285 cm. Asfour Crystal used the latest copper cutting technology to create Islamic decorations on the lower part of the chandelier. The main chandelier is surrounded by several chandeliers of different sizes ranging from four and a half meters to six and a half meters. Asfour Crystal's team used the latest cutting-edge technology to create a masterpiece of Islamic art, enshrined in the brand's legacy.