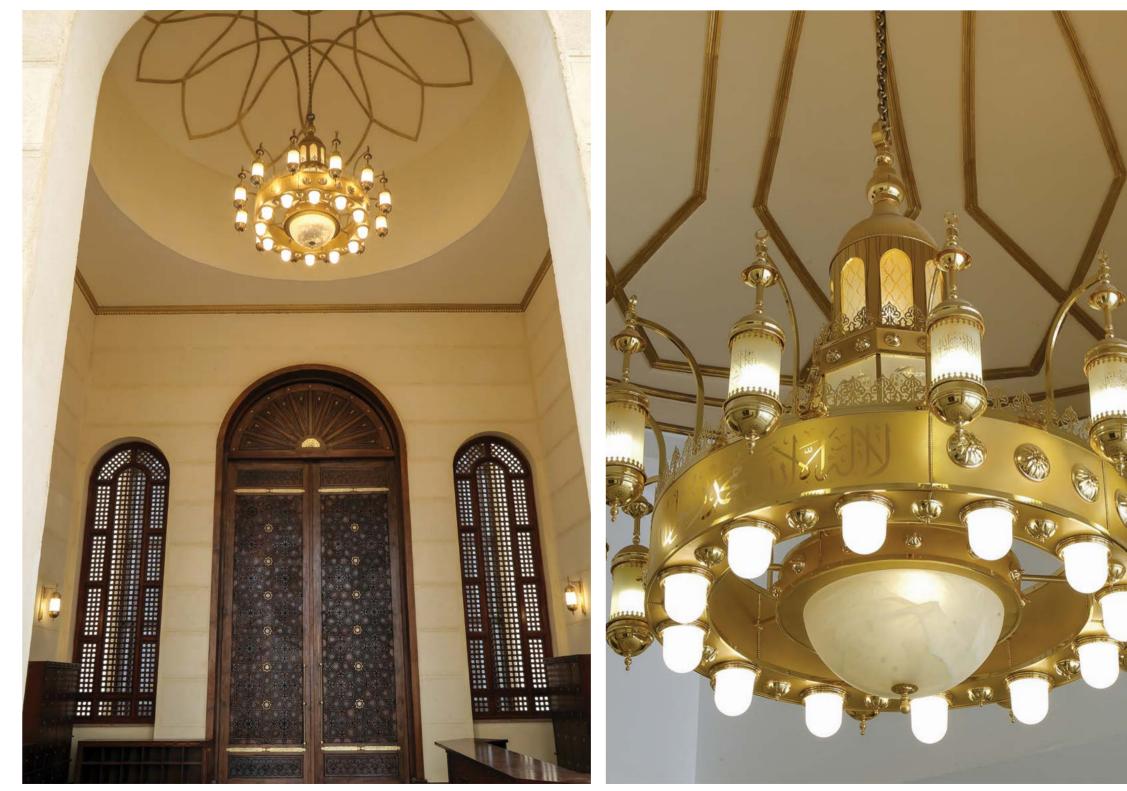

### KHALID BIN HILAL MOSQUE muscat, sultanate of oman

This is one of the mosques that have a special location and distinctive architecture in the city of Muscat. Asfour Crystal designed and installed the main chandelier in the mosque's central dome, with a diameter of 2 meters and a height of 1.7 meters. Asfour Crystal's preeminence of design extends to the mosque's corridors with 8 breath-taking crystal chandeliers.