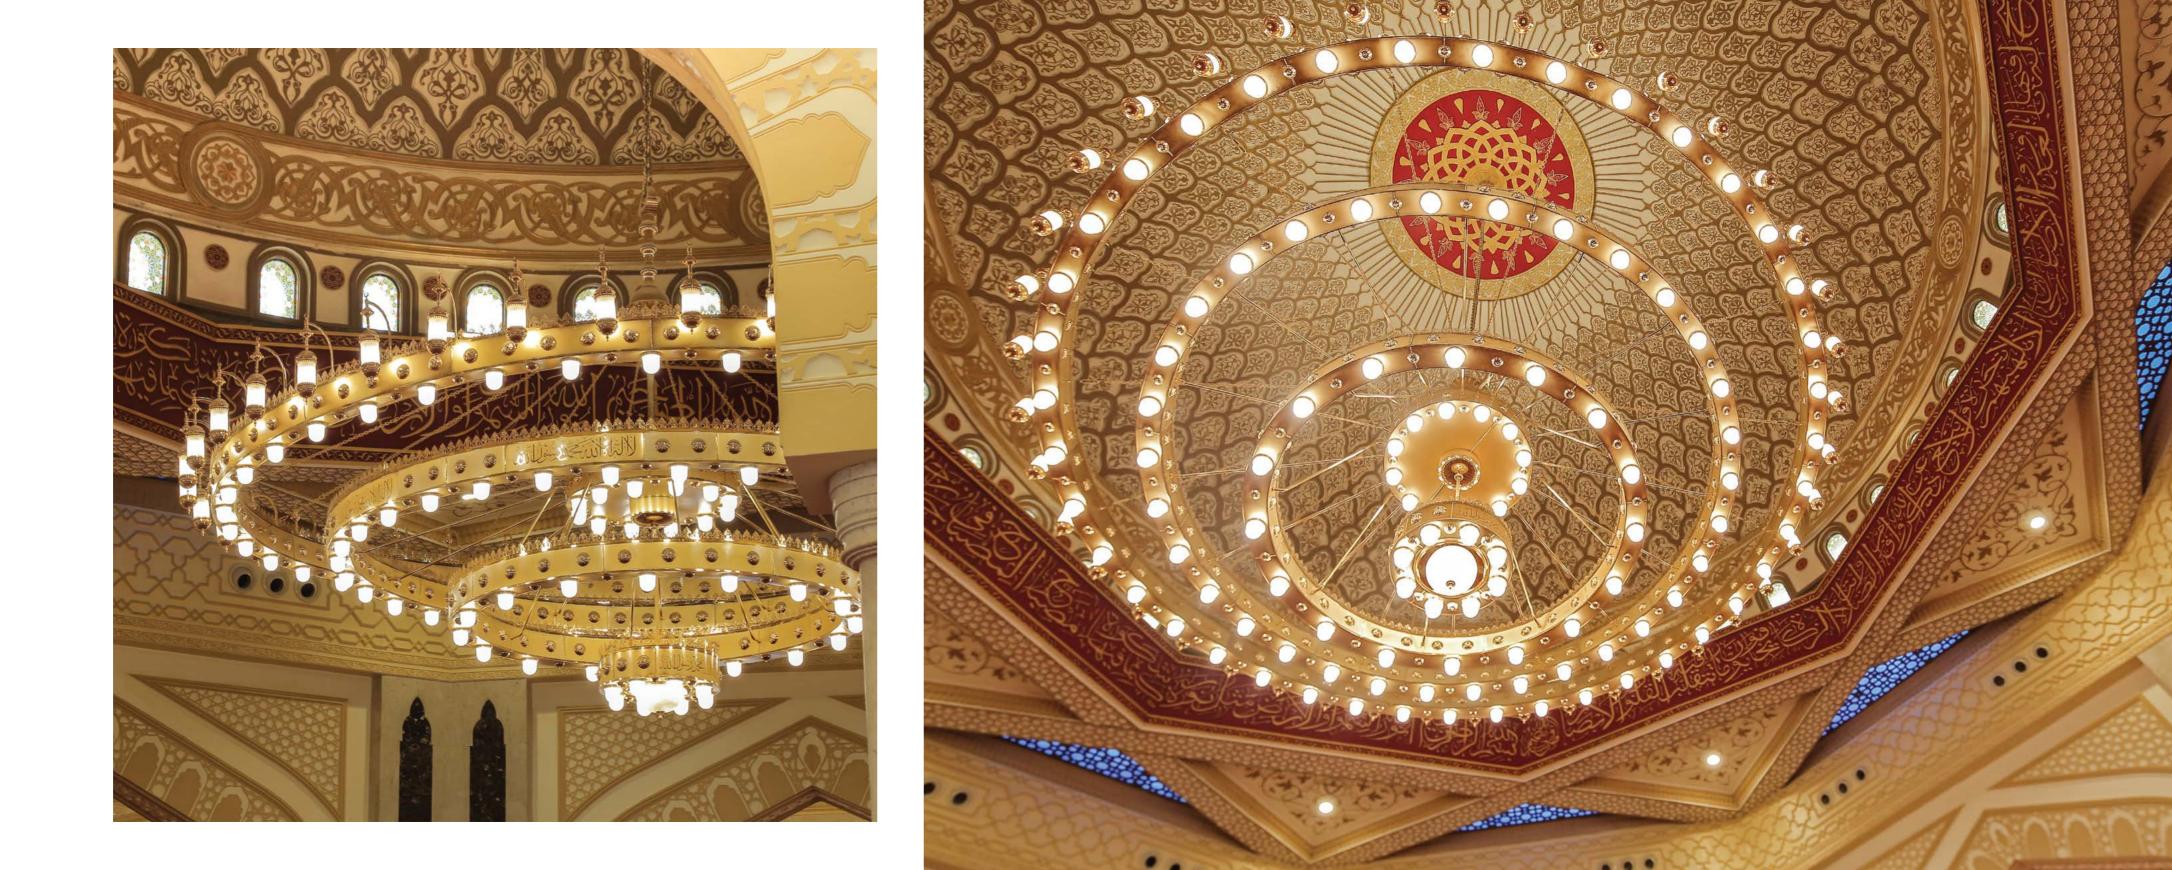

#### CAIRO, EGYPT

Al-Fattah Al-Alim Mosque is considered to be one of the largest mosques in the Middle East and Africa. Asfour Crystal built its main chandelier with an astounding diameter of 15 meters and a weight of 9,000 kilograms. Two other main chandeliers were installed with diameters of 450 and 650 cm and both with a height of 285 cm. Asfour Crystal used the latest copper cutting technology to create Islamic decorations on the lower part of the chandelier. The main chandelier is surrounded by several chandeliers of different sizes ranging from four and a half meters to six and a half meters. Asfour Crystal's team used the latest cutting-edge technology to create a masterpiece of Islamic art, enshrined in the brand's legacy.