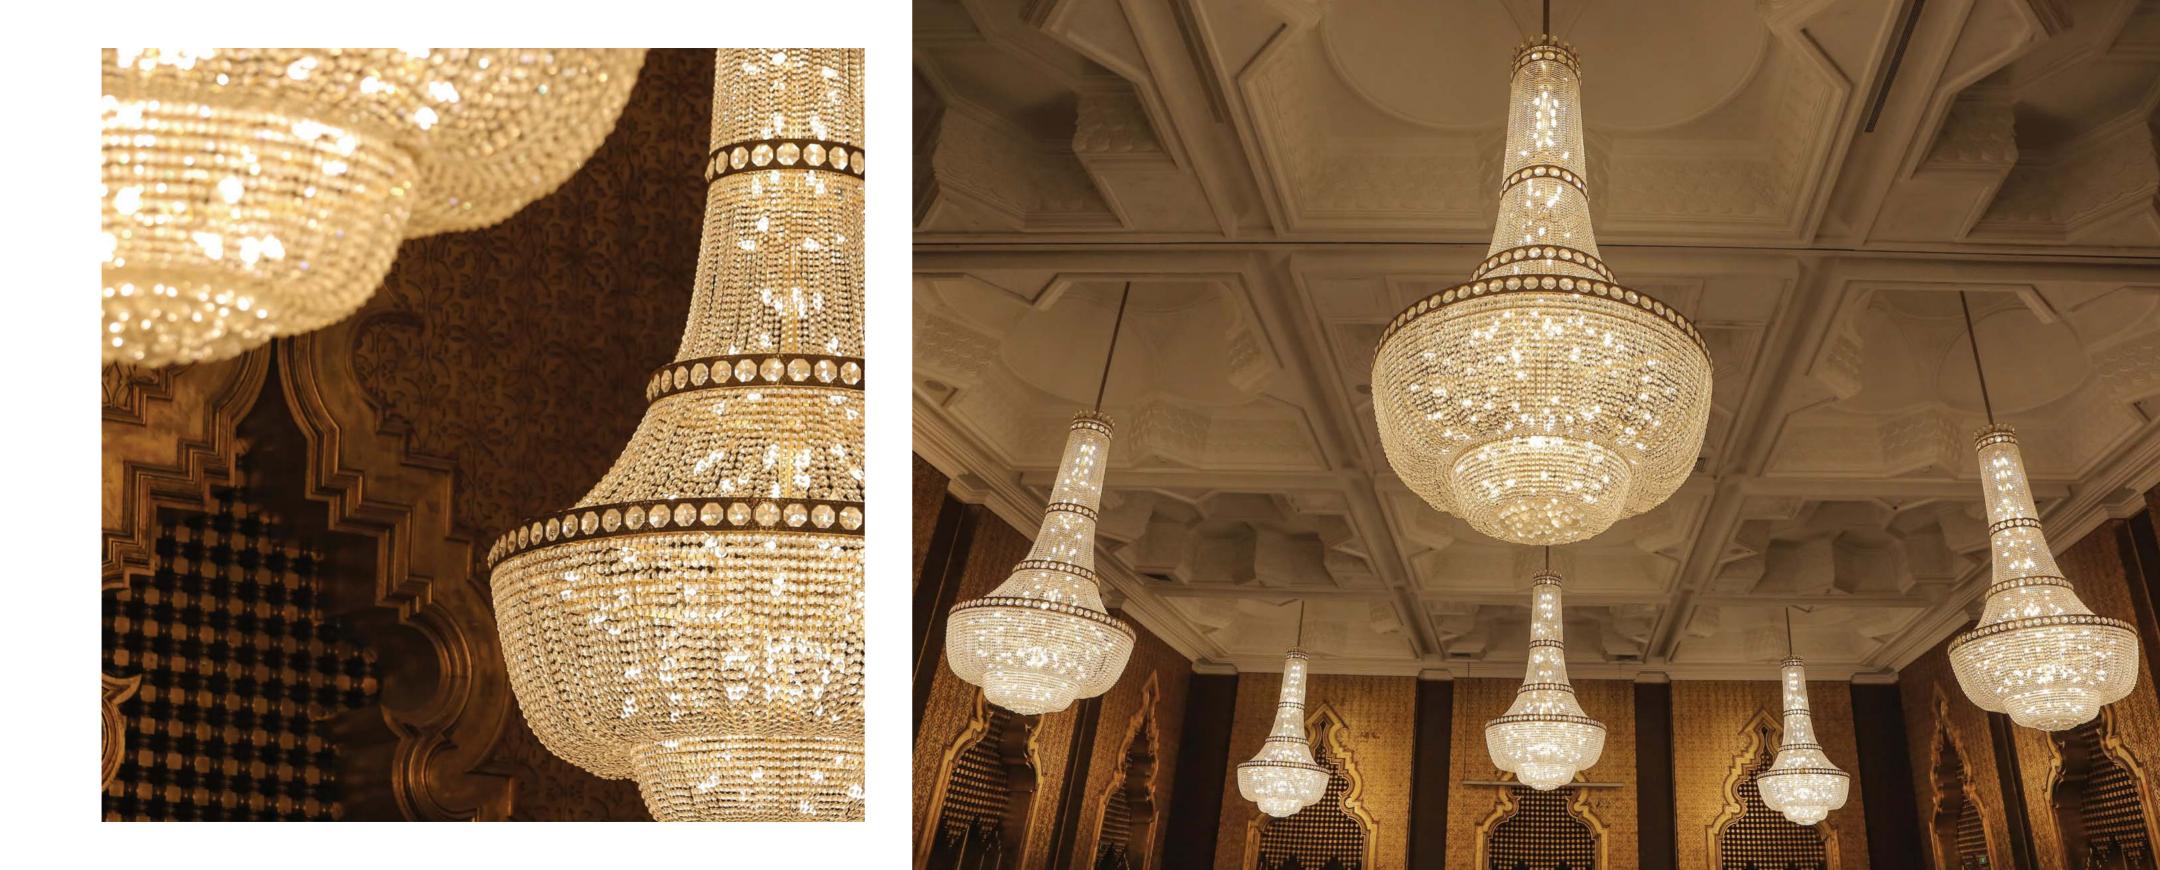

*We have been there for years to shine up many hotels around the world and to bring a touch of elegance and luxury to our partners.* 

#### DUSIT THANI HOTEL CAIRO, EGYPT

Dusit Thani Hotel is one of the most exotic hotels in Cairo, renowned for its use of modern chic designs. Asfour Crystal's designers combined the heritage and authenticity of crystal design with the hotel's modern design to create breathtaking chandeliers with a modern twist, highlighting all the attributes used in Dusit's architecture and reinforcing its modern chic identity. Asfour Crystal installed two chandeliers, both with the length of 1,079 cm, the height of 150 cm, and the width of 608 and 769 cm.

#### GRAND HYATT HOTEL CAIRO, EGYPT

Considered one of the brand's grand projects, Asfour Crystal created, assembled, and placed the chandeliers in all halls, suites, receptions, and restaurants of the hotel with a length of 380 and 870 cm, a width of 175 and 474 cm, and a height of 60 and 90 cm. Those chandeliers were true masterpieces whose designs complement the hotel's interior design with all its details, lines, interiors, and suspended ceilings creating enchanting images for the lucky eyes to see.

#### MENA HOUSE HOTEL GIZA, EGYPT

Mena House Hotel is constructed in 1867 as one of Khedive Ismail's lush palaces. In an attempt by the management to connect the past to the present, the Khalifa Hall has been renovated in 1988 with several Asfour Crystal chandeliers. The chandeliers enriched the graceful and captivating hall, succeeded in capturing the essence of the Mena House's past glory, and added more glamour to the mesmerizing history of the hotel.