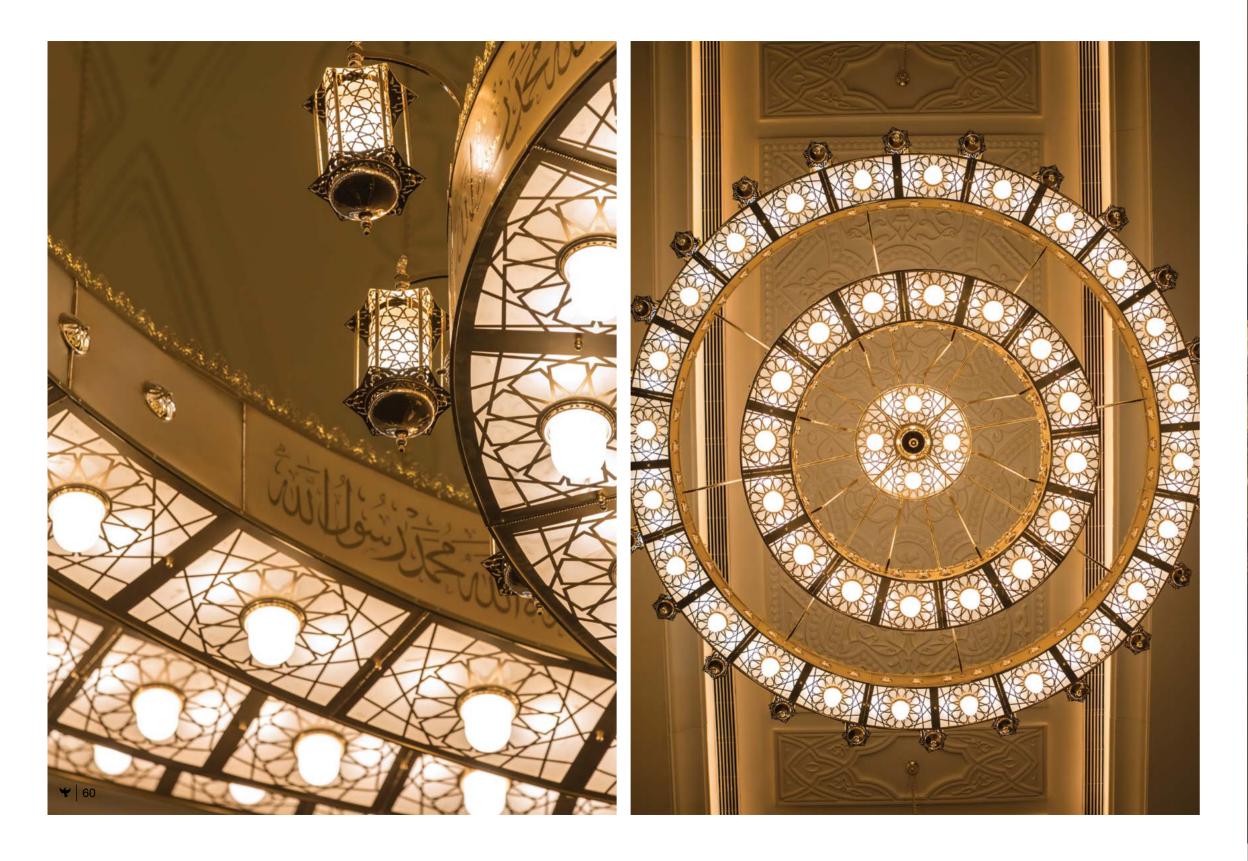

#### CAIRO, EGYPT

Al-Fattah Al-Alim Mosque is considered to be one of the largest mosques in the Middle East and Africa. Asfour Crystal built its main chandelier with an astounding diameter of 15 meters and a weight of 9,000 kilograms. Two other main chandeliers were installed with diameters of 450 and 650 cm and both with a height of 285 cm. Asfour Crystal used the latest copper cutting technology to create Islamic decorations on the lower part of the chandelier. The main chandelier is surrounded by several chandeliers of different sizes ranging from four and a half meters to six and a half meters. Asfour Crystal's team used the latest cutting-edge technology to create a masterpiece of Islamic art, enshrined in the brand's legacy.