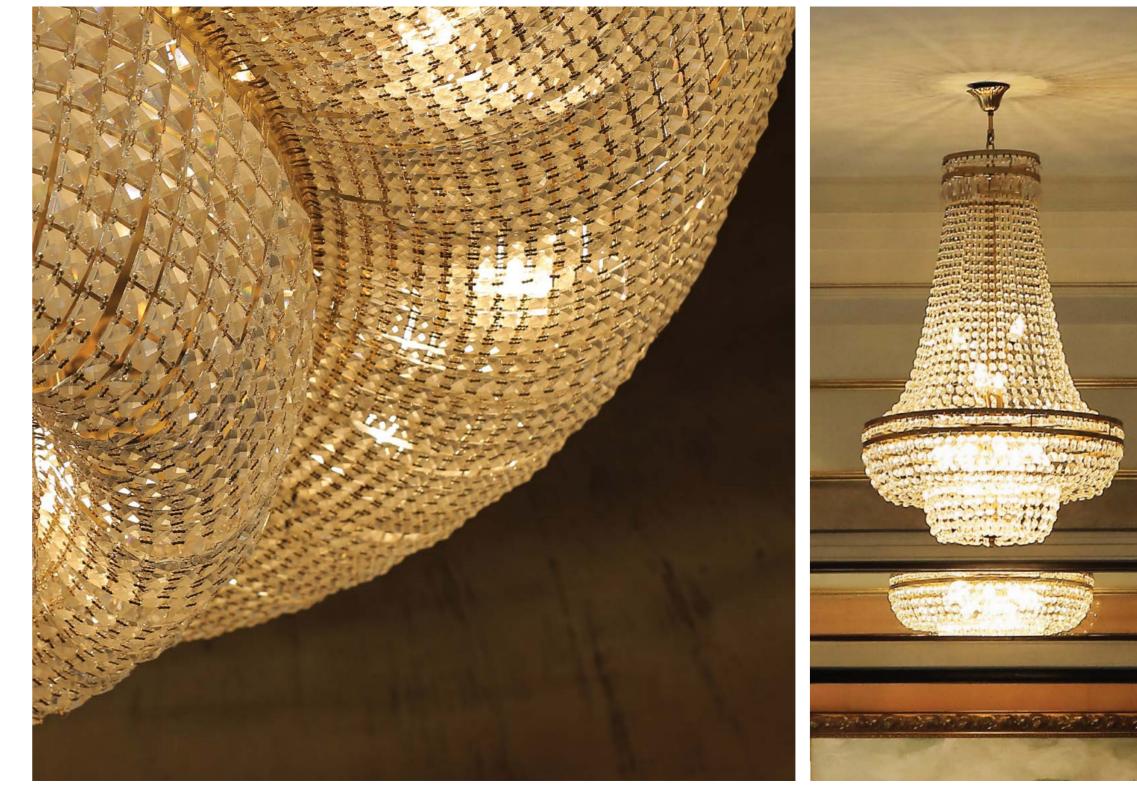

*We have been there for years to shine up many hotels around the world and to bring a touch of elegance and luxury to our partners.* 

#### DUSIT THANI HOTEL CAIRO, EGYPT

Dusit Thani Hotel is one of the most exotic hotels in Cairo, renowned for its use of modern chic designs. Asfour Crystal's designers combined the heritage and authenticity of crystal design with the hotel's modern design to create breathtaking chandeliers with a modern twist, highlighting all the attributes used in Dusit's architecture and reinforcing its modern chic identity. Asfour Crystal installed two chandeliers, both with the length of 1,079 cm, the height of 150 cm, and the width of 608 and 769 cm.