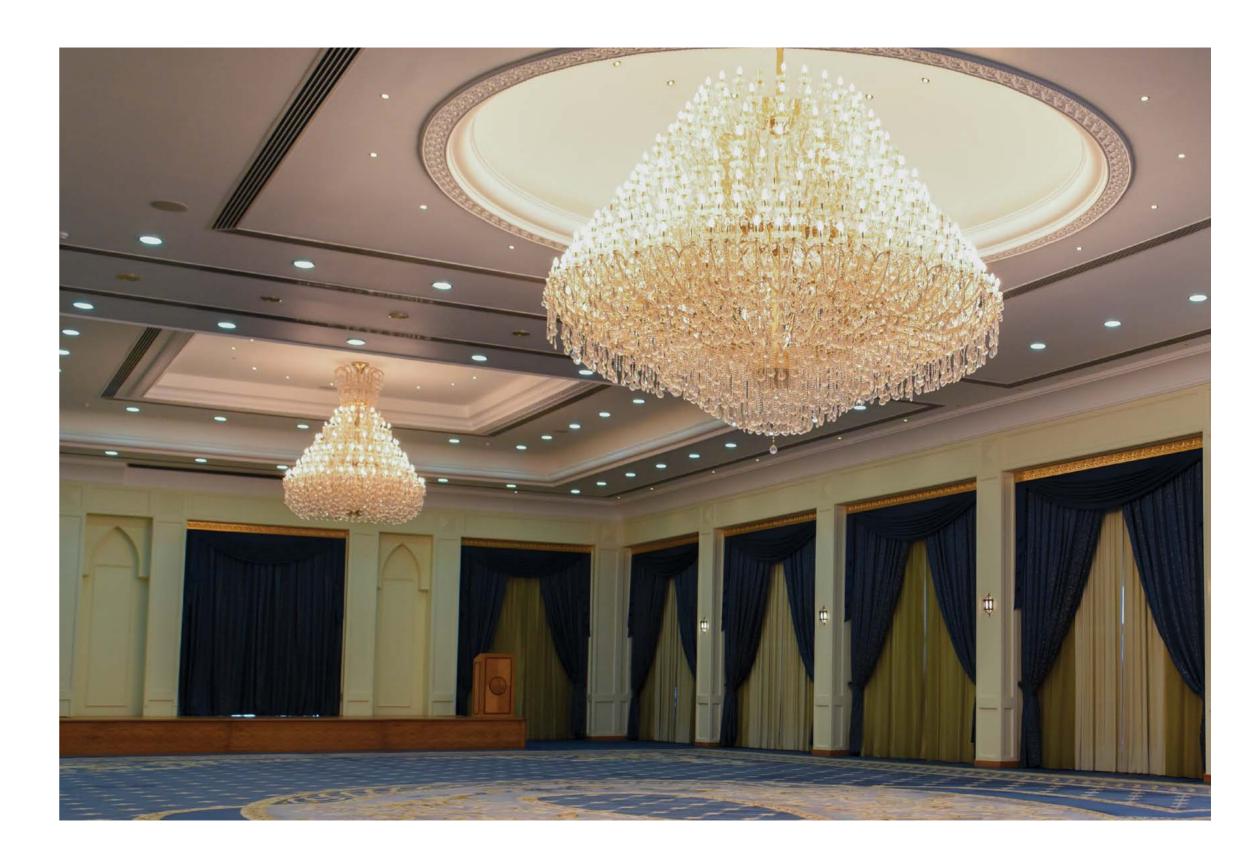

*We have been there for years to shine up many hotels around the world and to bring a touch of elegance and luxury to our partners.* 

#### DUSIT THANI HOTEL CAIRO, EGYPT

Dusit Thani Hotel is one of the most exotic hotels in Cairo, renowned for its use of modern chic designs. Asfour Crystal's designers combined the heritage and authenticity of crystal design with the hotel's modern design to create breathtaking chandeliers with a modern twist, highlighting all the attributes used in Dusit's architecture and reinforcing its modern chic identity. Asfour Crystal installed two chandeliers, both with the length of 1,079 cm, the height of 150 cm, and the width of 608 and 769 cm.

#### GRAND HYATT HOTEL CAIRO, EGYPT

Considered one of the brand's grand projects, Asfour Crystal created, assembled, and placed the chandeliers in all halls, suites, receptions, and restaurants of the hotel with a length of 380 and 870 cm, a width of 175 and 474 cm, and a height of 60 and 90 cm. Those chandeliers were true masterpieces whose designs complement the hotel's interior design with all its details, lines, interiors, and suspended ceilings creating enchanting images for the lucky eyes to see.

#### MENA HOUSE HOTEL GIZA, EGYPT

Mena House Hotel is constructed in 1867 as one of Khedive Ismail's lush palaces. In an attempt by the management to connect the past to the present, the Khalifa Hall has been renovated in 1988 with several Asfour Crystal chandeliers. The chandeliers enriched the graceful and captivating hall, succeeded in capturing the essence of the Mena House's past glory, and added more glamour to the mesmerizing history of the hotel.

#### TRIUMPH HOTEL CAIRO, EGYPT

Triumph Hotel is a modern upscale five-star hotel with a historic theme, established in New Cairo. With seemingly smooth lines in all the designs of its modern chandeliers supplied by the brand, Asfour Crystal used unique crystal pieces and sizes to create the biggest chandeliers, one of which mounts up to 9 meters and 6 meters in one wedding hall. Some of the chandeliers used have a length of 1,460 cm, a width of 120 cm, and a height of 90 cm and contain half a million crystals, creating astounding light rays that resemble a modern-day canvas.

#### SHERATON HOTEL kuwait city, kuwait

Sheraton Hotel is considered one of the most famous hotels in the city. Asfour Crystal built its chandeliers in 1996. The rich gold paint is still shining in the ceilings of the hotel, showing the real craftsmanship in every detail of Asfour Crystal's chandeliers.

#### AL-SHAFAQ CLUB MUSCAT, SULTANATE OF OMAN

Al-Shafaq Club is one of the largest social clubs in the Sultanate of Oman, where several chandeliers have been installed in various halls by Asfour Crystal. Our most exquisite chandeliers are installed in the club's main entrance, lobby, main restaurant, and event hall rooms. The chandeliers have diameters of 300 and 350 cm and heights of 150 and 500 cm, all of which are made with the purest of crystals that reflect high luster and shine captivating the sight of all guests who lay eyes on those marvels.