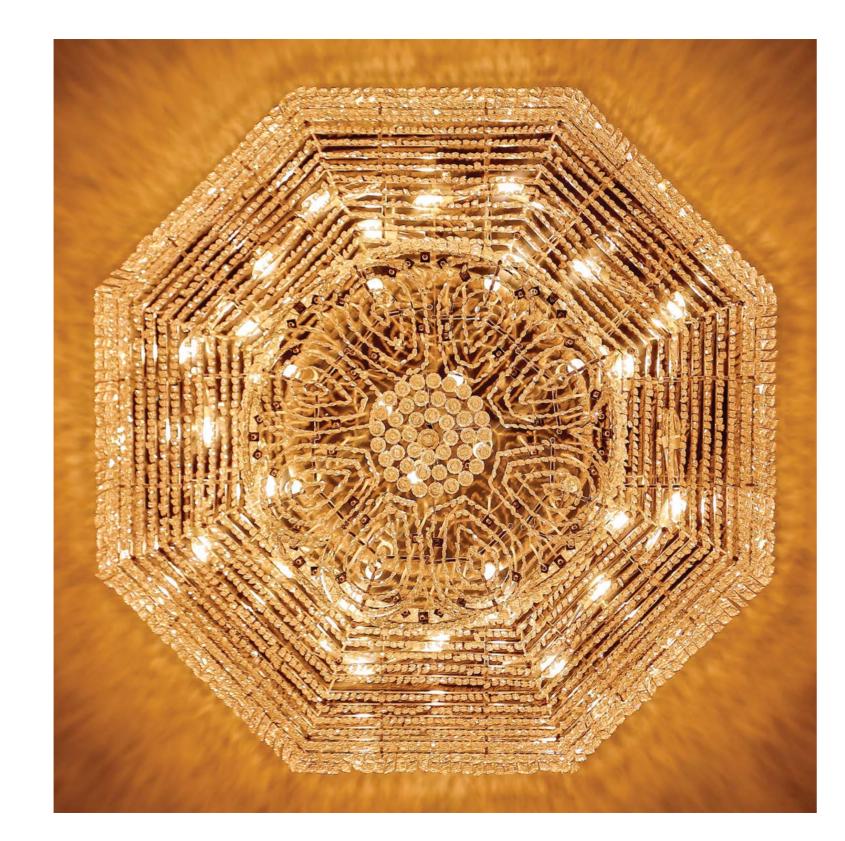

#### TRIUMPH HOTEL CAIRO, EGYPT

Triumph Hotel is a modern upscale five-star hotel with a historic theme, established in New Cairo. With seemingly smooth lines in all the designs of its modern chandeliers supplied by the brand, Asfour Crystal used unique crystal pieces and sizes to create the biggest chandeliers, one of which mounts up to 9 meters and 6 meters in one wedding hall. Some of the chandeliers used have a length of 1,460 cm, a width of 120 cm, and a height of 90 cm and contain half a million crystals, creating astounding light rays that resemble a modern-day canvas.