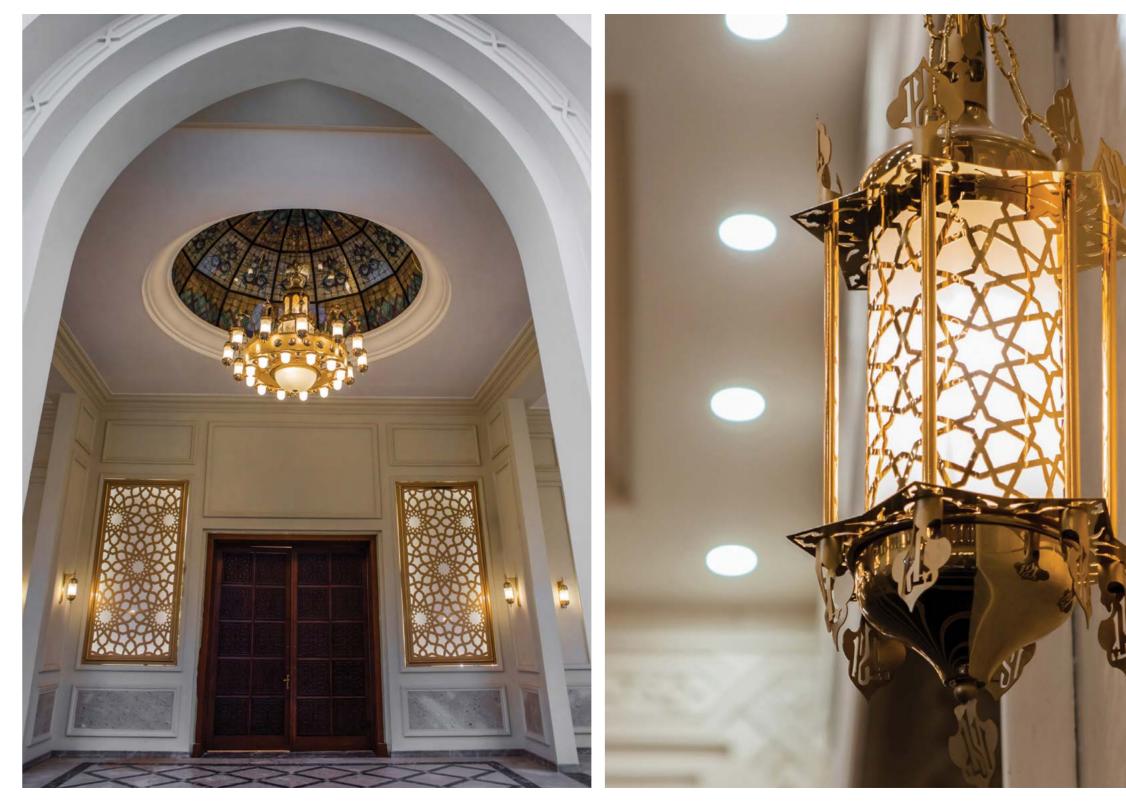

# Religious buildings

We humbly participated in illuminating numerous places of worship around the world with our special crystal parts.

#### THE ISLAMIC CULTURAL CENTER BERLIN, GERMANY

The Islamic Cultural Center was established in 1928 in the Wilmer District of Südorf, where Asfour Crystal installed chandeliers in the late 1980s. Created to suit and complement the ancient decorations of this mosque, Asfour Crystal's chandeliers have been witnessing history and shedding light in the heart of Europe since then.