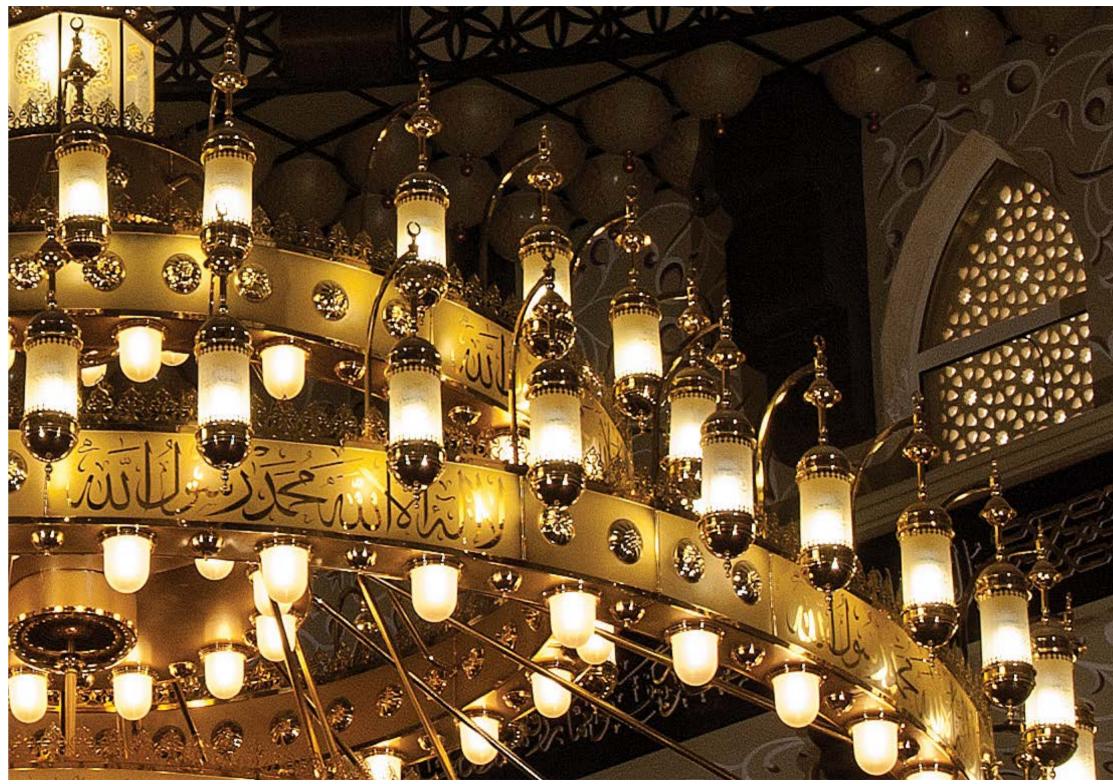

# Religious buildings

We humbly participated in illuminating numerous places of worship around the world with our special crystal parts.

#### CAIRO, EGYPT

Al-Fattah Al-Alim Mosque is considered to be one of the largest mosques in the Middle East and Africa. Asfour Crystal built its main chandelier with an astounding diameter of 15 meters and a weight of 9,000 kilograms. Two other main chandeliers were installed with diameters of 450 and 650 cm and both with a height of 285 cm. Asfour Crystal used the latest copper cutting technology to create Islamic decorations on the lower part of the chandelier. The main chandelier is surrounded by several chandeliers of different sizes ranging from four and a half meters to six and a half meters. Asfour Crystal's team used the latest cutting-edge technology to create a masterpiece of Islamic art, enshrined in the brand's legacy.