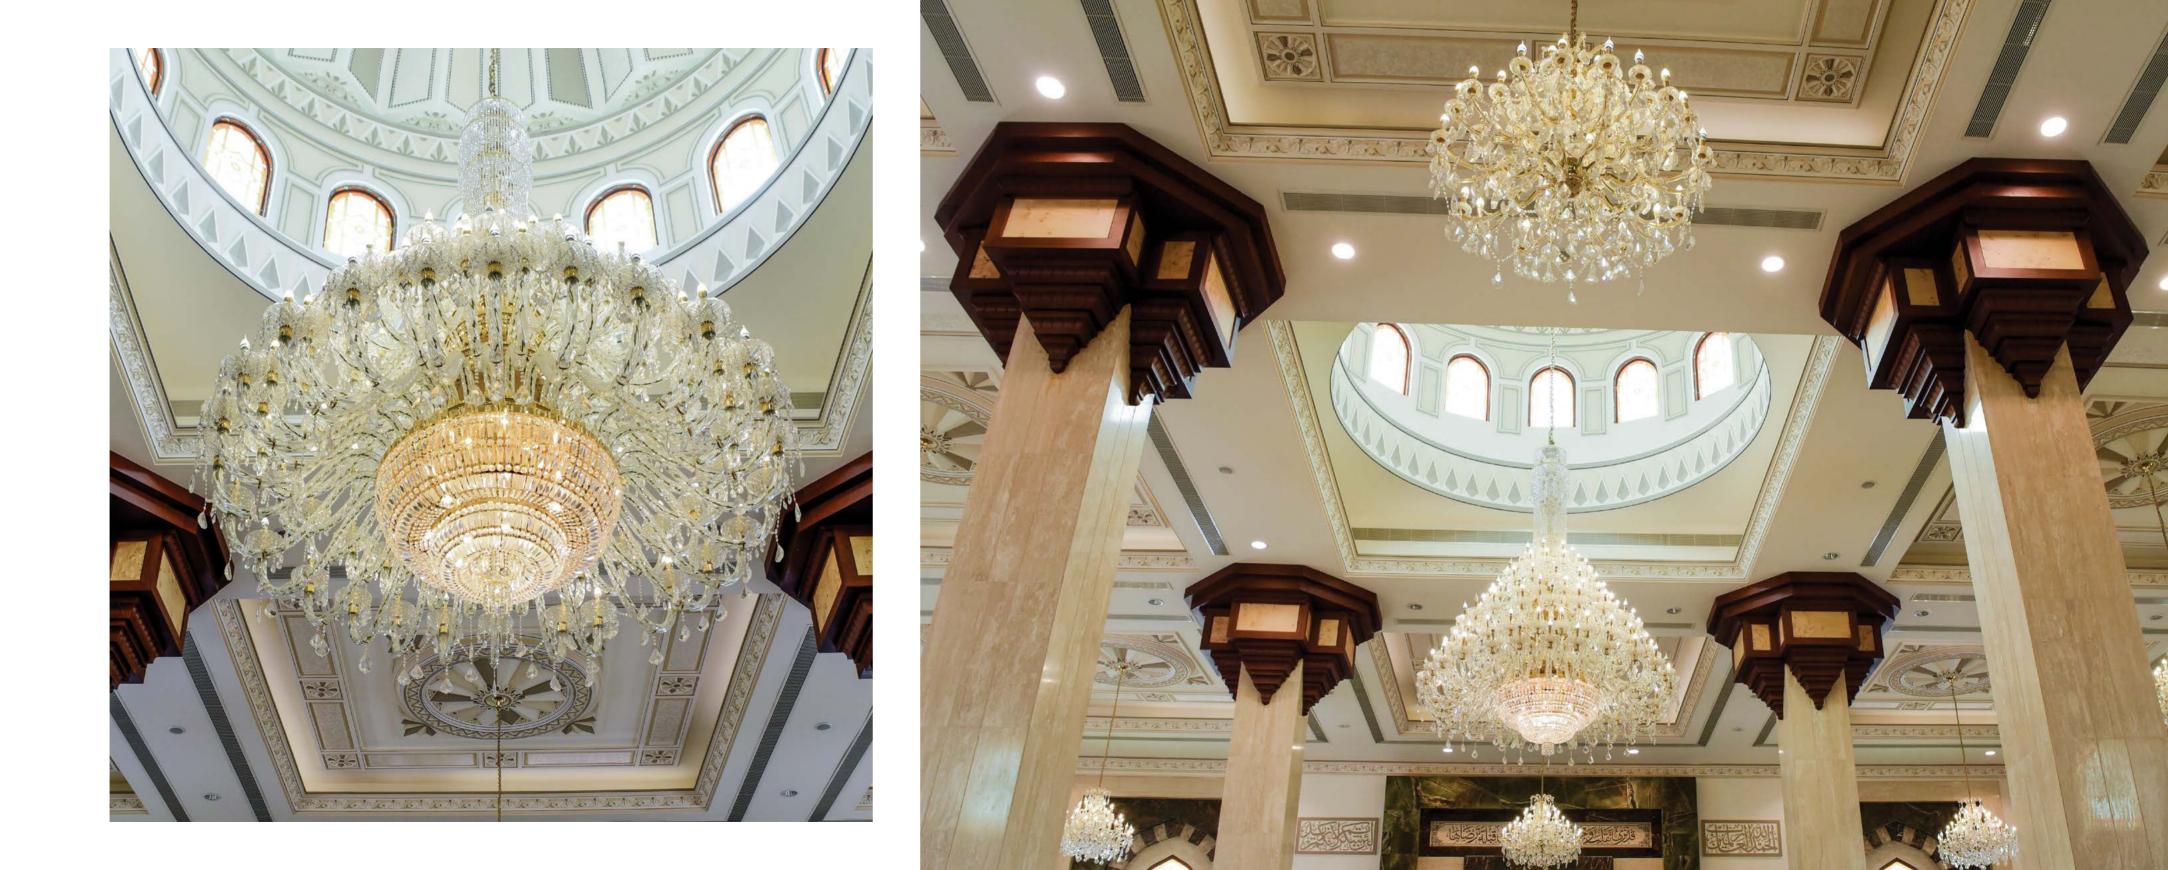

# Religious buildings

We humbly participated in illuminating numerous places of worship around the world with our special crystal parts.

#### THE ISLAMIC CULTURAL CENTER BERLIN, GERMANY

The Islamic Cultural Center was established in 1928 in the Wilmer District of Südorf, where Asfour Crystal installed chandeliers in the late 1980s. Created to suit and complement the ancient decorations of this mosque, Asfour Crystal's chandeliers have been witnessing history and shedding light in the heart of Europe since then.

## AL-FATTAH AL-ALIM MOSQUE

#### CAIRO, EGYPT

Al-Fattah Al-Alim Mosque is considered to be one of the largest mosques in the Middle East and Africa. Asfour Crystal built its main chandelier with an astounding diameter of 15 meters and a weight of 9,000 kilograms. Two other main chandeliers were installed with diameters of 450 and 650 cm and both with a height of 285 cm. Asfour Crystal used the latest copper cutting technology to create Islamic decorations on the lower part of the chandelier. The main chandelier is surrounded by several chandeliers of different sizes ranging from four and a half meters to six and a half meters. Asfour Crystal's team used the latest cutting-edge technology to create a masterpiece of Islamic art, enshrined in the brand's legacy.

#### EL-MUSHEER TANTAWI MOSQUE cairo, egypt

El-Musheer Tantawi Mosque is one of the most famous mosques that have been built in Egypt. Asfour Crystal embellished its VIP halls using the best types of crystals in the chandeliers installed in the main dome of the mosque. One chandelier measures 800 cm in diameter and 500 cm in height, whereas the others range from 1 meter to 8 meters in diameter.

### IMAM IBN AL-JAZARI MOSQUE

### SHARJAH, UAE

Located in Sharjah in the UAE, this architectural gem was built using the distinct Andalusian style that peaks through its distinctive carved arches and domes. It is known for its square-shaped minaret and its surrounding decorations along with the fountain at the main entrance which is an identifying feature of Andalusian mosques. All are intertwined with Asfour Crystal's chandeliers to amplify the features embedded in the design of the mosque.