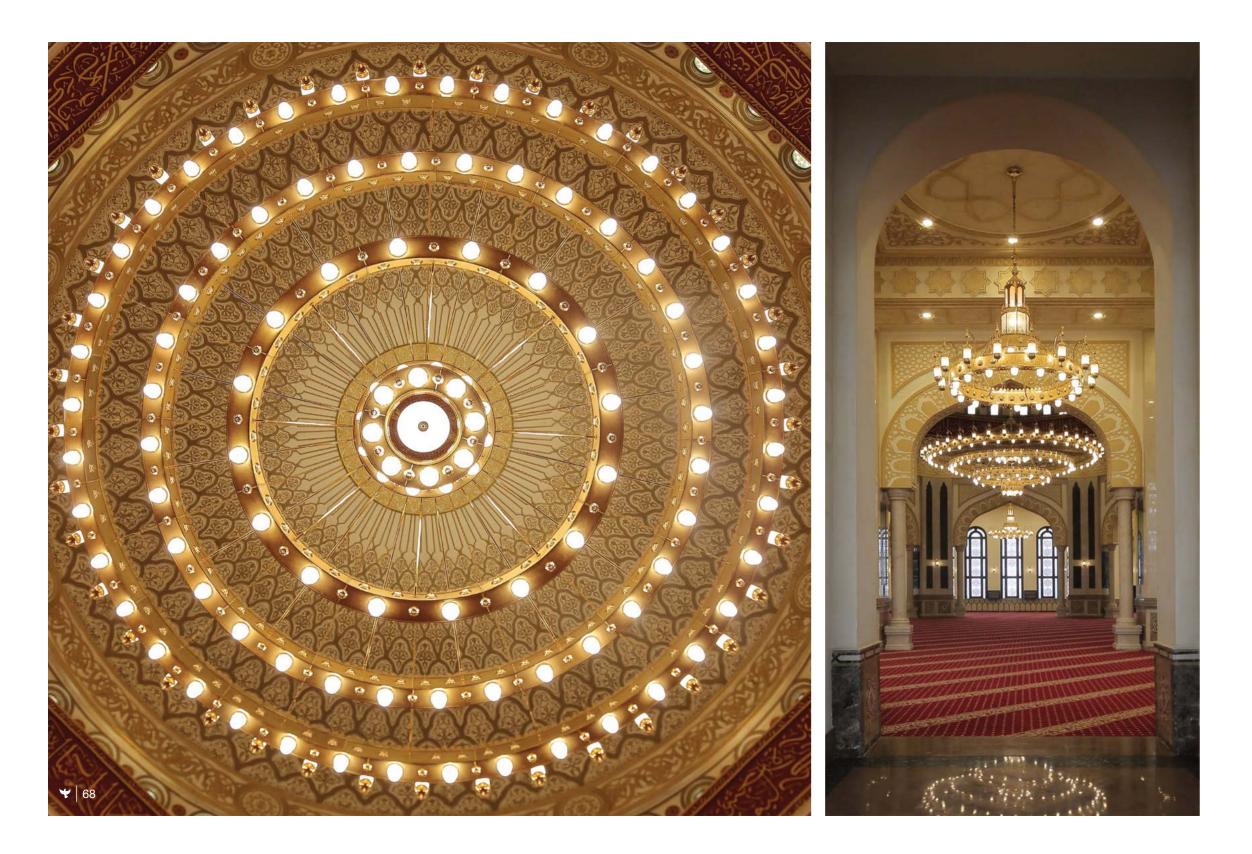

#### CAIRO, EGYPT

Al-Fattah Al-Alim Mosque is considered to be one of the largest mosques in the Middle East and Africa. Asfour Crystal built its main chandelier with an astounding diameter of 15 meters and a weight of 9,000 kilograms. Two other main chandeliers were installed with diameters of 450 and 650 cm and both with a height of 285 cm. Asfour Crystal used the latest copper cutting technology to create Islamic decorations on the lower part of the chandelier. The main chandelier is surrounded by several chandeliers of different sizes ranging from four and a half meters to six and a half meters. Asfour Crystal's team used the latest cutting-edge technology to create a masterpiece of Islamic art, enshrined in the brand's legacy.