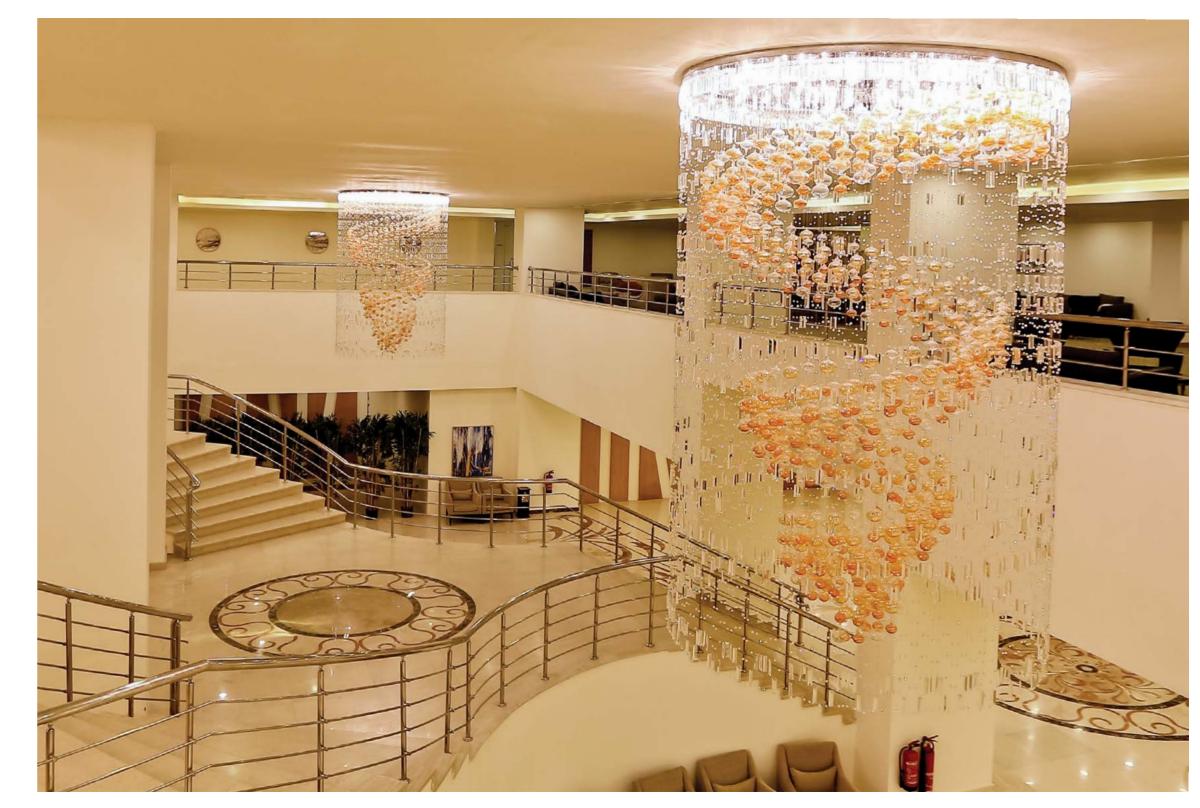

*We have been there for years to shine up many hotels around the world and to bring a touch of elegance and luxury to our partners.* 

#### DUSIT THANI HOTEL CAIRO, EGYPT

Dusit Thani Hotel is one of the most exotic hotels in Cairo, renowned for its use of modern chic designs. Asfour Crystal's designers combined the heritage and authenticity of crystal design with the hotel's modern design to create breathtaking chandeliers with a modern twist, highlighting all the attributes used in Dusit's architecture and reinforcing its modern chic identity. Asfour Crystal installed two chandeliers, both with the length of 1,079 cm, the height of 150 cm, and the width of 608 and 769 cm.