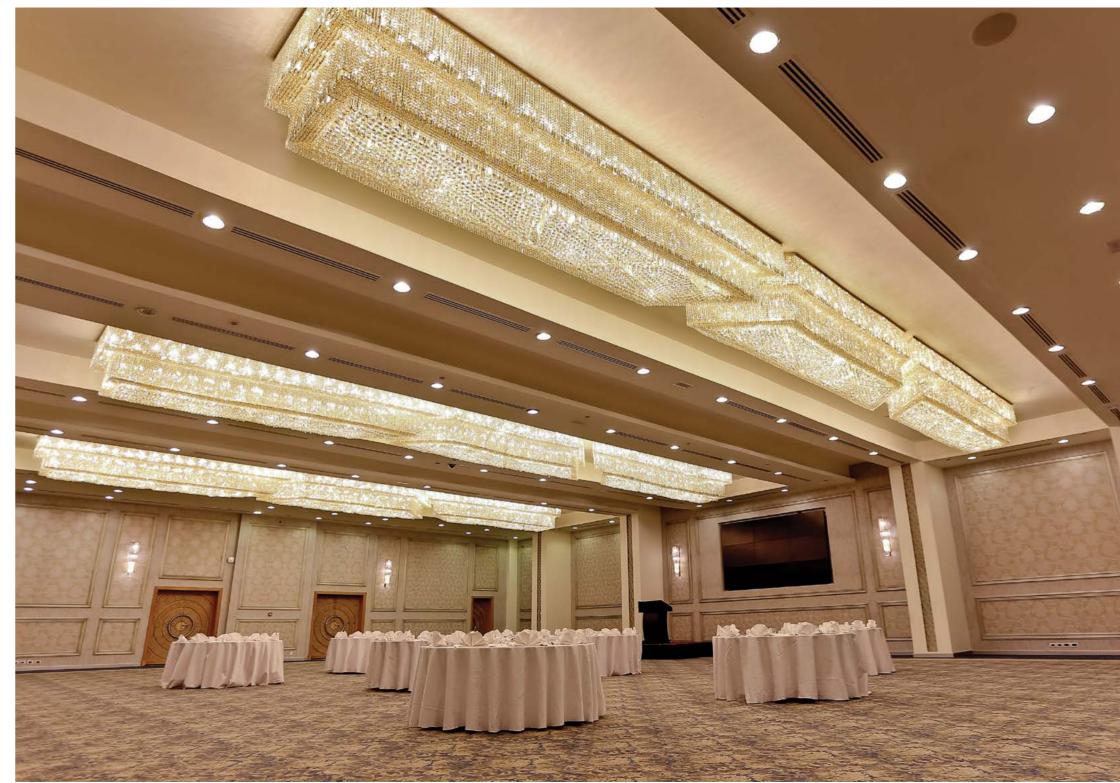

*We have been there for years to shine up many hotels around the world and to bring a touch of elegance and luxury to our partners.* 

#### TRIUMPH HOTEL CAIRO, EGYPT

Triumph Hotel is a modern upscale five-star hotel with a historic theme, established in New Cairo. With seemingly smooth lines in all the designs of its modern chandeliers supplied by the brand, Asfour Crystal used unique crystal pieces and sizes to create the biggest chandeliers, one of which mounts up to 9 meters and 6 meters in one wedding hall. Some of the chandeliers used have a length of 1,460 cm, a width of 120 cm, and a height of 90 cm and contain half a million crystals, creating astounding light rays that resemble a modern-day canvas.