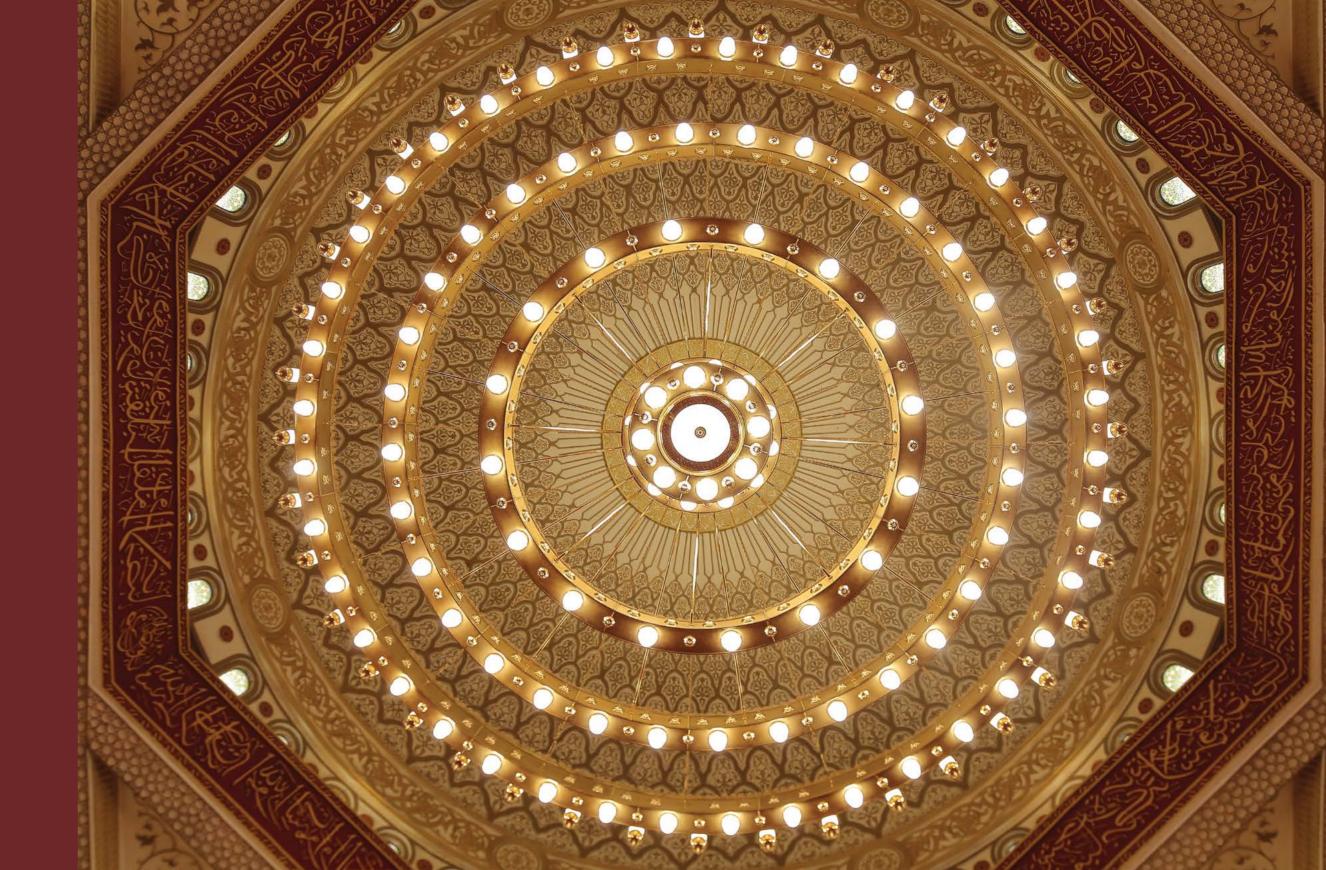

#### CAIRO, EGYPT

Al-Fattah Al-Alim Mosque is considered to be one of the largest mosques in the Middle East and Africa. Asfour Crystal built its main chandelier with an astounding diameter of 15 meters and a weight of 9,000 kilograms. Two other main chandeliers were installed with diameters of 450 and 650 cm and both with a height of 285 cm. Asfour Crystal used the latest copper cutting technology to create Islamic decorations on the lower part of the chandelier. The main chandelier is surrounded by several chandeliers of different sizes ranging from four and a half meters to six and a half meters. Asfour Crystal's team used the latest cutting-edge technology to create a masterpiece of Islamic art, enshrined in the brand's legacy.