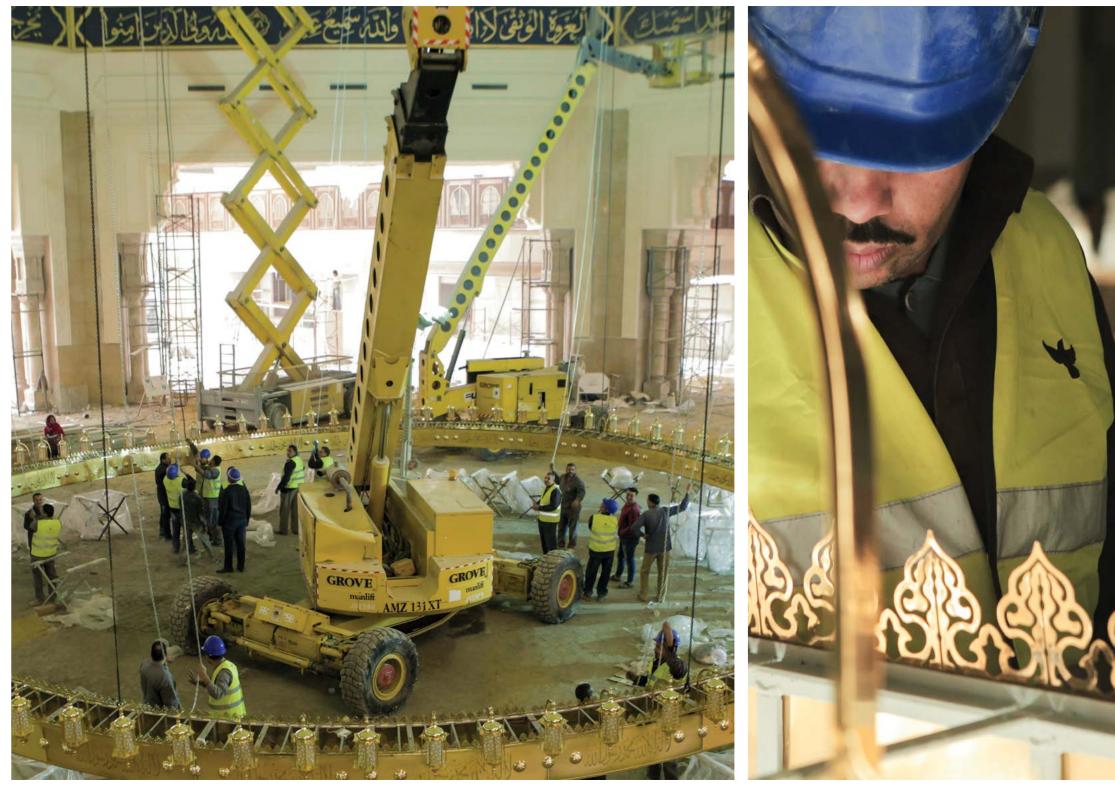

# INSTALLATION

We pride ourselves with our professional team who provides easy, hassle-free, and safe installation regardless of the chandelier's size being installed.

Our members are extensively trained to provide a safe and secure installation process to ensure an excellent customer experience.

#### CAIRO, EGYPT

Al-Fattah Al-Alim Mosque is considered to be one of the largest mosques in the Middle East and Africa. Asfour Crystal built its main chandelier with an astounding diameter of 15 meters and a weight of 9,000 kilograms. Two other main chandeliers were installed with diameters of 450 and 650 cm and both with a height of 285 cm. Asfour Crystal used the latest copper cutting technology to create Islamic decorations on the lower part of the chandelier. The main chandelier is surrounded by several chandeliers of different sizes ranging from four and a half meters to six and a half meters. Asfour Crystal's team used the latest cutting-edge technology to create a masterpiece of Islamic art, enshrined in the brand's legacy.