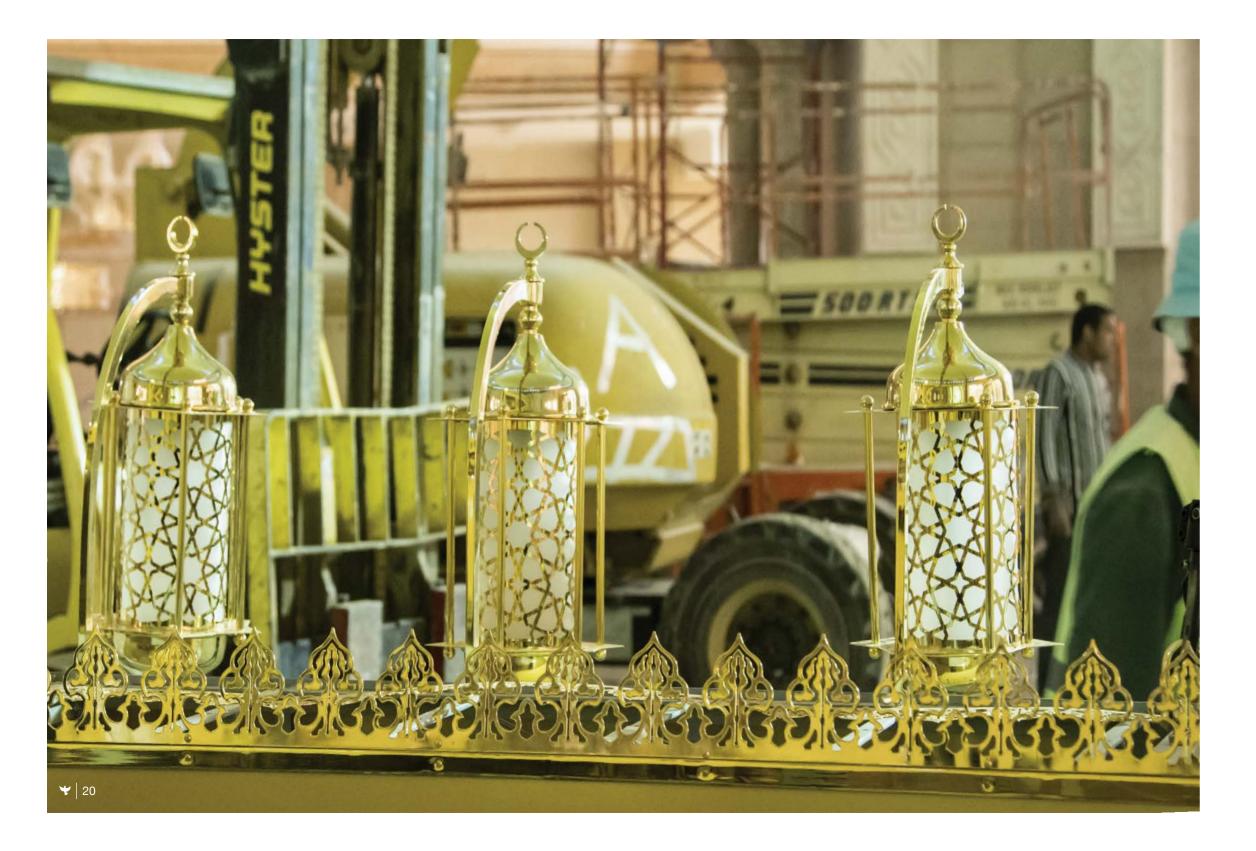

# INSTALLATION

We pride ourselves with our professional team who provides easy, hassle-free, and safe installation regardless of the chandelier's size being installed.

Our members are extensively trained to provide a safe and secure installation process to ensure an excellent customer experience.

# Religious buildings

We humbly participated in illuminating numerous places of worship around the world with our special crystal parts.

#### CAIRO, EGYPT

Al-Fattah Al-Alim Mosque is considered to be one of the largest mosques in the Middle East and Africa. Asfour Crystal built its main chandelier with an astounding diameter of 15 meters and a weight of 9,000 kilograms. Two other main chandeliers were installed with diameters of 450 and 650 cm and both with a height of 285 cm. Asfour Crystal used the latest copper cutting technology to create Islamic decorations on the lower part of the chandelier. The main chandelier is surrounded by several chandeliers of different sizes ranging from four and a half meters to six and a half meters. Asfour Crystal's team used the latest cutting-edge technology to create a masterpiece of Islamic art, enshrined in the brand's legacy.