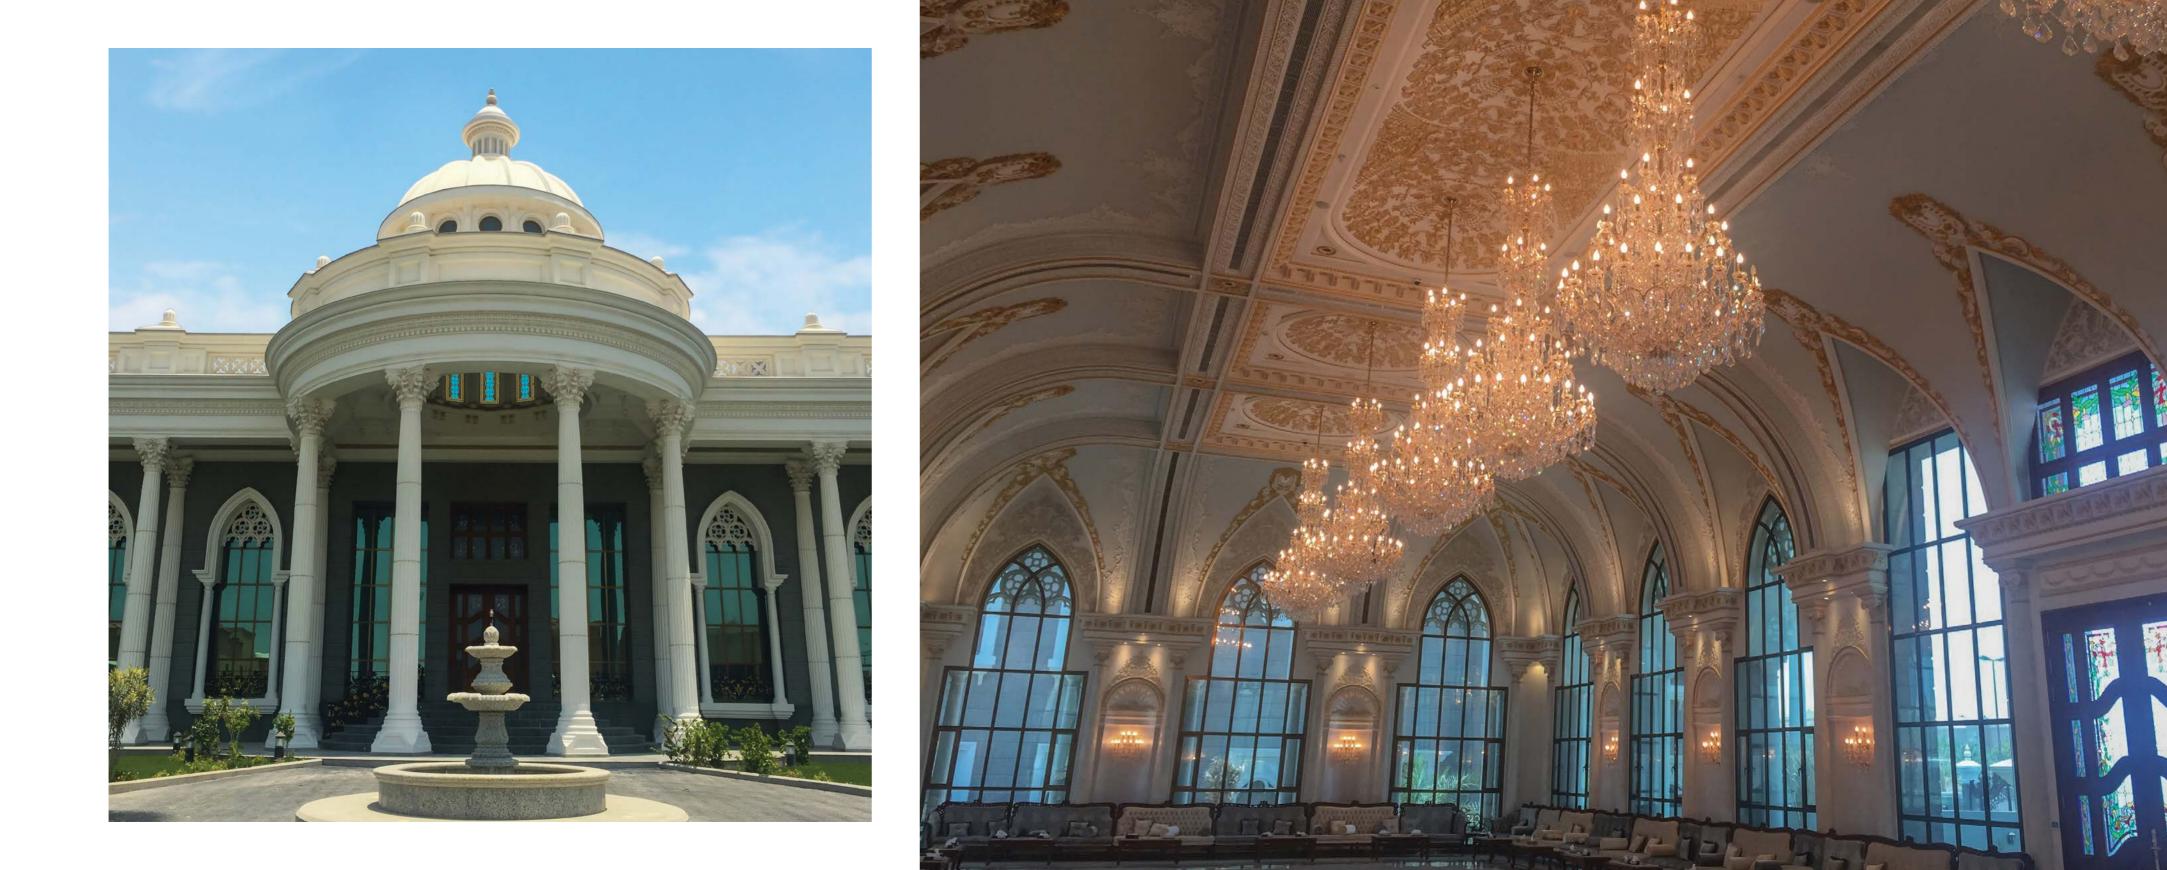

# Governmental buildings

Asfour Crystal is always the trusted partner when it comes to showing the legacy of governmental buildings.

### THE POLICE EVENTS HOUSE CAIRO, EGYPT

In this prestigious establishment, Asfour Crystal designed the VIP hall's chandelier to suit the size and design of the hall, adding to its glamour and authenticity. The main hall's chandelier encompasses 79,501 crystals and measures 200 cm in diameter and 70 cm in height.

### ADVISORY BOARD OF THE GULF COOPERATION COUNCIL

#### MUSCAT, SULTANATE OF OMAN

In 2016, Asfour Crystal carried out the project of creating the central chandeliers for the renowned Advisory Board of the GCC in Muscat, Oman. The central chandelier installed in the Advisory Board has an astounding diameter and height of 400 cm and is surrounded by several other copper chandeliers of various sizes, all plated with 24-karat gold.

### DIPLOMATIC CLUB MUSCAT, SULTANATE OF OMAN

Asfour Crystal embellished the Diplomatic Club with several exquisite chandeliers, of which the main entrance and reception chandeliers hold a diameter of 2 meters. The main celebration hall of the club has three chandeliers, two of which hold a diameter of 2.35 cm. The third chandelier, placed in-between, encompasses an impressive diameter and height of 4 meters. This last one is a Maria Theresa model coated with 24-karat gold, a true piece of art decorating the halls of the Diplomatic Club and illustrating Asfour Crystal's identity.