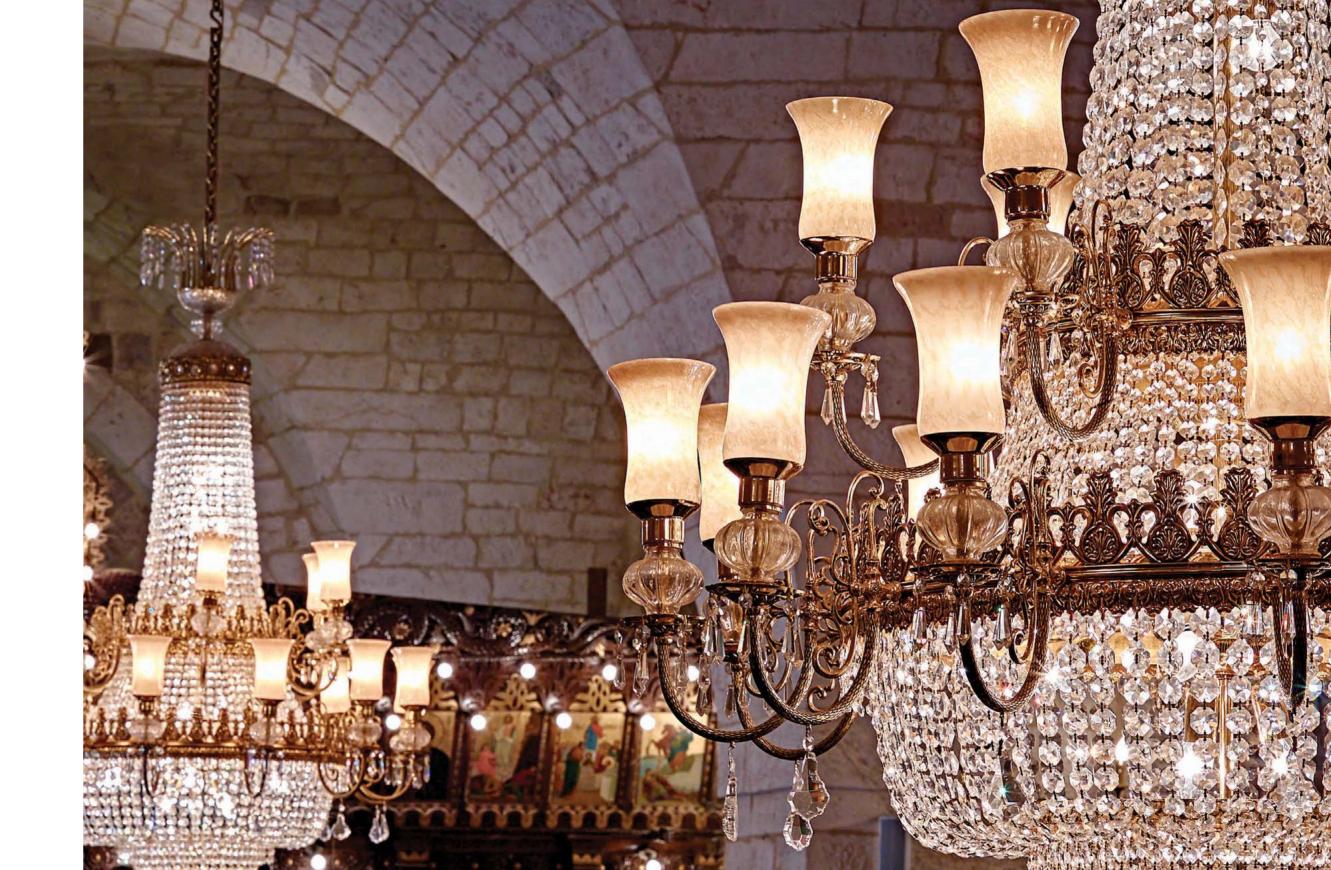

*We have been there for years to shine up many hotels around the world and to bring a touch of elegance and luxury to our partners.* 

#### DUSIT THANI HOTEL CAIRO, EGYPT

Dusit Thani Hotel is one of the most exotic hotels in Cairo, renowned for its use of modern chic designs. Asfour Crystal's designers combined the heritage and authenticity of crystal design with the hotel's modern design to create breathtaking chandeliers with a modern twist, highlighting all the attributes used in Dusit's architecture and reinforcing its modern chic identity. Asfour Crystal installed two chandeliers, both with the length of 1,079 cm, the height of 150 cm, and the width of 608 and 769 cm.

#### GRAND HYATT HOTEL CAIRO, EGYPT

Considered one of the brand's grand projects, Asfour Crystal created, assembled, and placed the chandeliers in all halls, suites, receptions, and restaurants of the hotel with a length of 380 and 870 cm, a width of 175 and 474 cm, and a height of 60 and 90 cm. Those chandeliers were true masterpieces whose designs complement the hotel's interior design with all its details, lines, interiors, and suspended ceilings creating enchanting images for the lucky eyes to see.

#### MENA HOUSE HOTEL GIZA, EGYPT

Mena House Hotel is constructed in 1867 as one of Khedive Ismail's lush palaces. In an attempt by the management to connect the past to the present, the Khalifa Hall has been renovated in 1988 with several Asfour Crystal chandeliers. The chandeliers enriched the graceful and captivating hall, succeeded in capturing the essence of the Mena House's past glory, and added more glamour to the mesmerizing history of the hotel.

#### TRIUMPH HOTEL CAIRO, EGYPT

Triumph Hotel is a modern upscale five-star hotel with a historic theme, established in New Cairo. With seemingly smooth lines in all the designs of its modern chandeliers supplied by the brand, Asfour Crystal used unique crystal pieces and sizes to create the biggest chandeliers, one of which mounts up to 9 meters and 6 meters in one wedding hall. Some of the chandeliers used have a length of 1,460 cm, a width of 120 cm, and a height of 90 cm and contain half a million crystals, creating astounding light rays that resemble a modern-day canvas.

#### SHERATON HOTEL kuwait city, kuwait

Sheraton Hotel is considered one of the most famous hotels in the city. Asfour Crystal built its chandeliers in 1996. The rich gold paint is still shining in the ceilings of the hotel, showing the real craftsmanship in every detail of Asfour Crystal's chandeliers.

#### AL-SHAFAQ CLUB MUSCAT, SULTANATE OF OMAN

Al-Shafaq Club is one of the largest social clubs in the Sultanate of Oman, where several chandeliers have been installed in various halls by Asfour Crystal. Our most exquisite chandeliers are installed in the club's main entrance, lobby, main restaurant, and event hall rooms. The chandeliers have diameters of 300 and 350 cm and heights of 150 and 500 cm, all of which are made with the purest of crystals that reflect high luster and shine captivating the sight of all guests who lay eyes on those marvels.