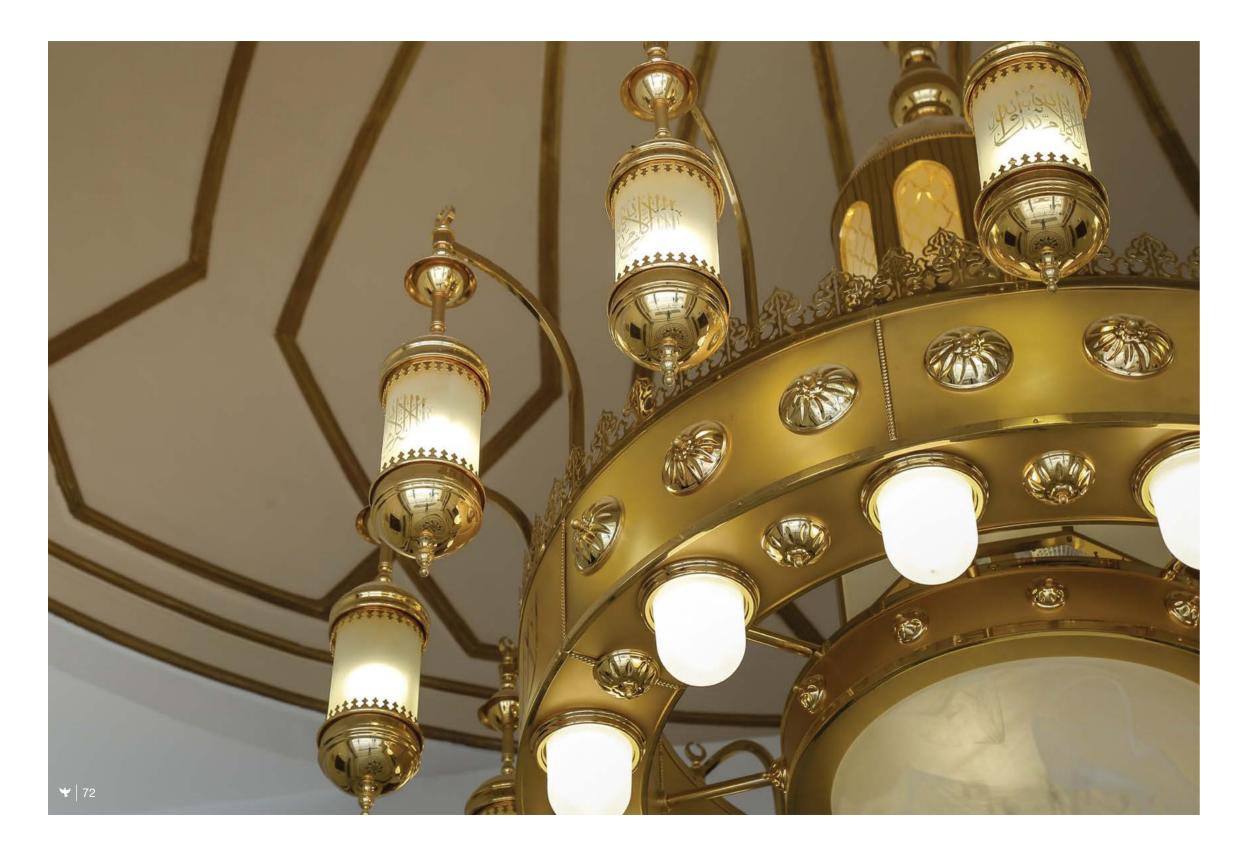

### BILAL BIN RABAH MOSQUE kuwait city, kuwait

Bilal bin Rabah Mosque is considered one of the largest and most significant mosques in the region. Asfour Crystal installed several multisized dazzling chandelierst including 24-karat gold plated and bronze plated pieces, ranging among 3 meters, 4 meters, and 5 meters wide, to create a truly time-less piece of art.

### AL-HASSAN MOSQUE kuwait city, kuwait

Considered one of the most central mosques built in Kuwait City under the Awkaf Ministry, this mosque holds a special stance in the eyes and hearts of the people of Kuwait. Asfour Crystal tailored each aspect of the chandeliers installed in the mosque with a 24-karat gold chassis assorted with glass pieces of Islamic inscriptions. The design gives the chandelier a prominent Islamic character suited to the lines and dimensions used to build the mosque and creates the allure of the mosaic masterpiece placed in the heart of Kuwait City.