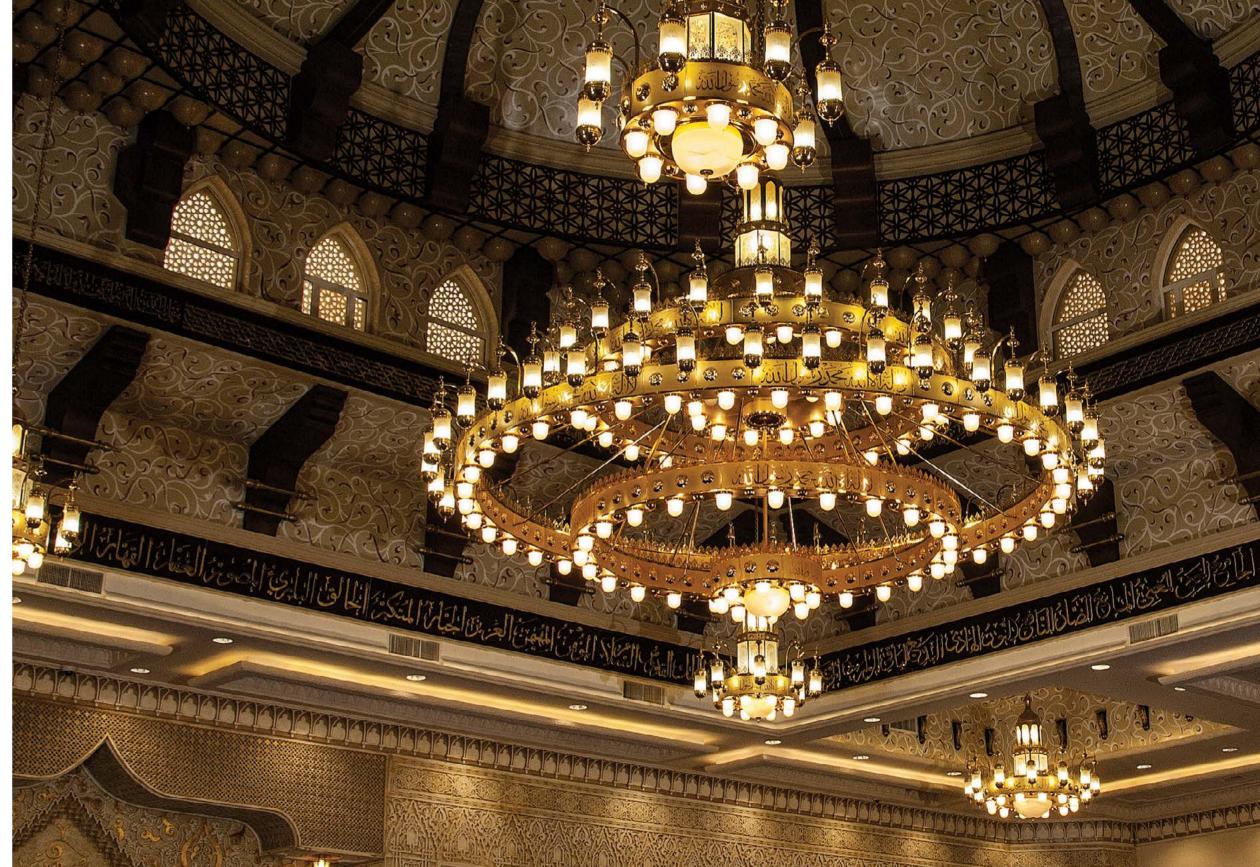

# Religious buildings

We humbly participated in illuminating numerous places of worship around the world with our special crystal parts.

#### CAIRO, EGYPT

Al-Fattah Al-Alim Mosque is considered to be one of the largest mosques in the Middle East and Africa. Asfour Crystal built its main chandelier with an astounding diameter of 15 meters and a weight of 9,000 kilograms. Two other main chandeliers were installed with diameters of 450 and 650 cm and both with a height of 285 cm. Asfour Crystal used the latest copper cutting technology to create Islamic decorations on the lower part of the chandelier. The main chandelier is surrounded by several chandeliers of different sizes ranging from four and a half meters to six and a half meters. Asfour Crystal's team used the latest cutting-edge technology to create a masterpiece of Islamic art, enshrined in the brand's legacy.