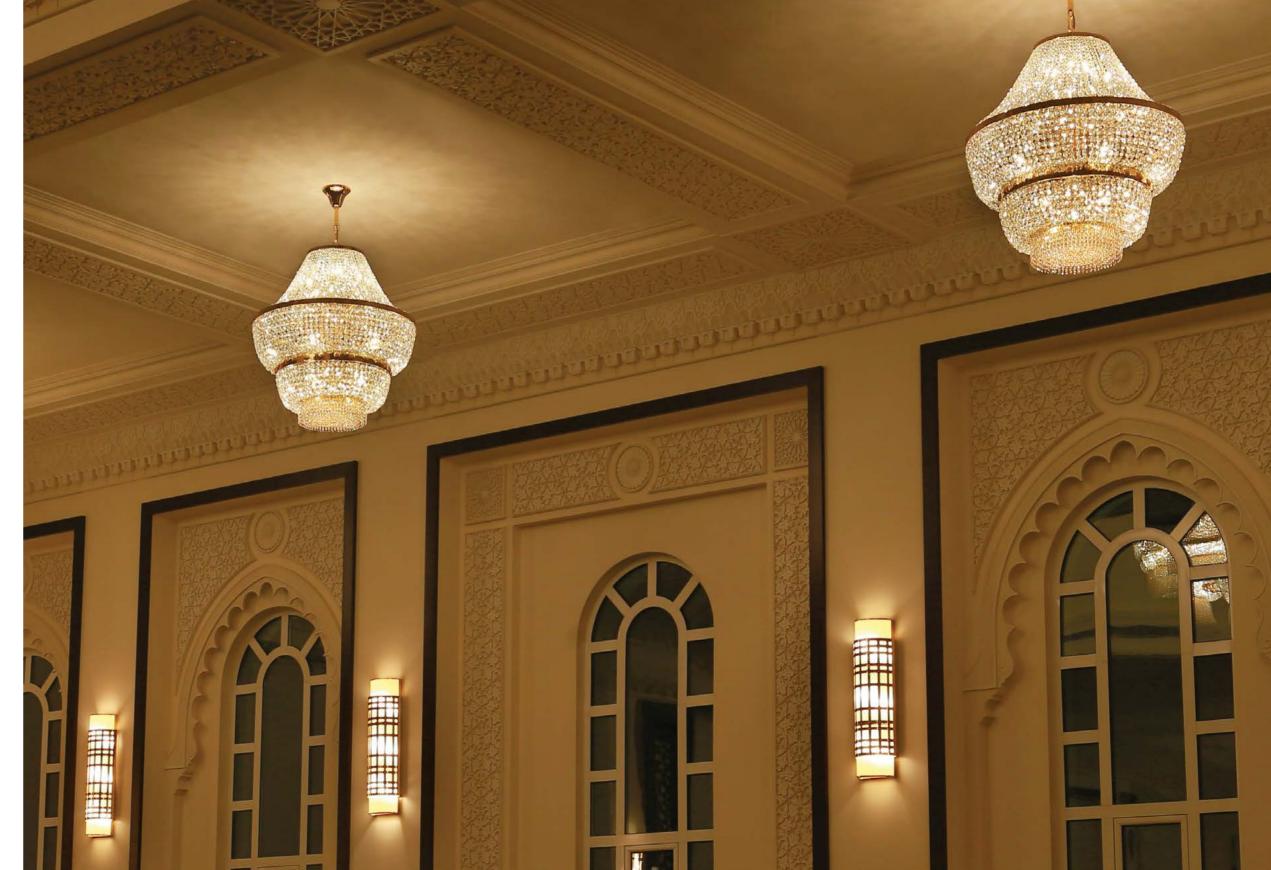

# Religious buildings

We humbly participated in illuminating numerous places of worship around the world with our special crystal parts.

#### THE ISLAMIC CULTURAL CENTER BERLIN, GERMANY

The Islamic Cultural Center was established in 1928 in the Wilmer District of Südorf, where Asfour Crystal installed chandeliers in the late 1980s. Created to suit and complement the ancient decorations of this mosque, Asfour Crystal's chandeliers have been witnessing history and shedding light in the heart of Europe since then.