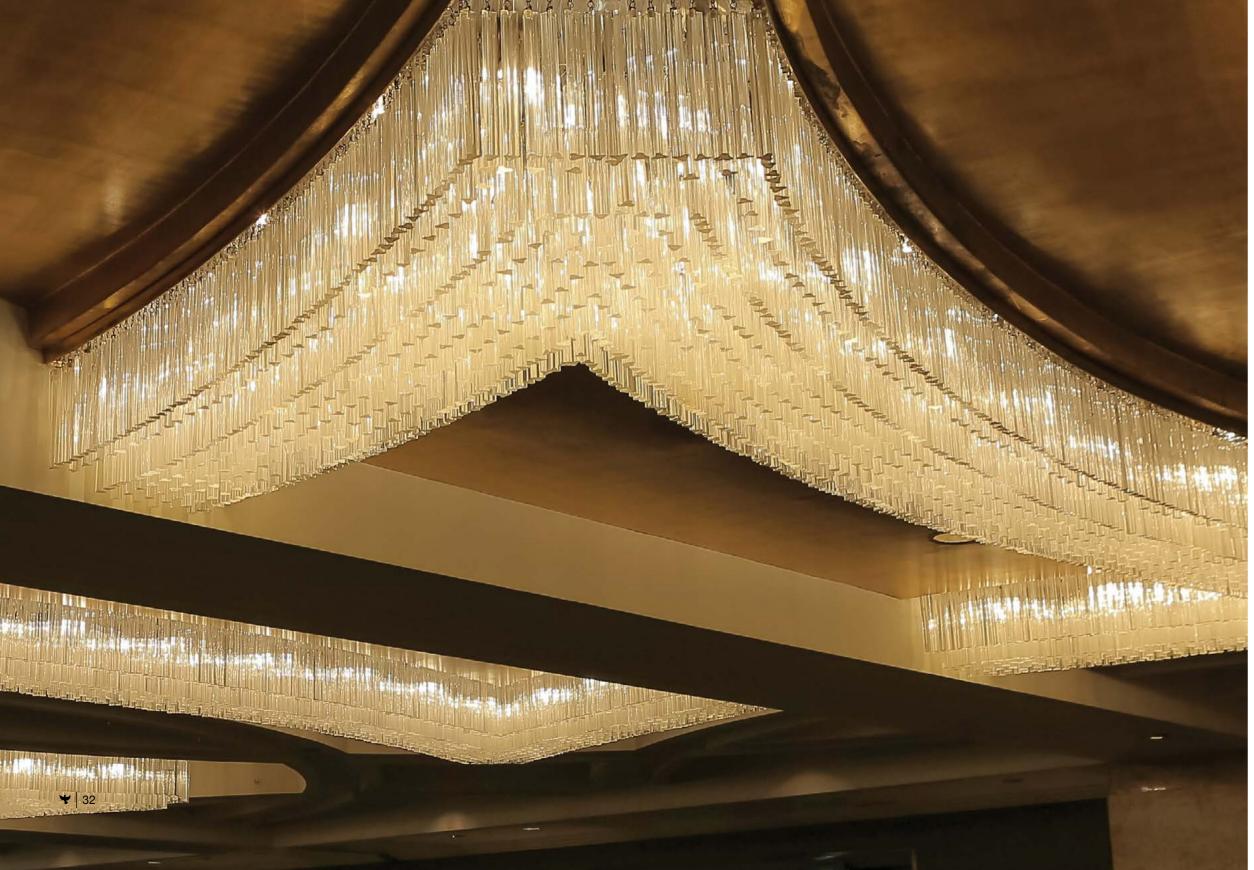

#### TRIUMPH HOTEL CAIRO, EGYPT

Triumph Hotel is a modern upscale five-star hotel with a historic theme, established in New Cairo. With seemingly smooth lines in all the designs of its modern chandeliers supplied by the brand, Asfour Crystal used unique crystal pieces and sizes to create the biggest chandeliers, one of which mounts up to 9 meters and 6 meters in one wedding hall. Some of the chandeliers used have a length of 1,460 cm, a width of 120 cm, and a height of 90 cm and contain half a million crystals, creating astounding light rays that resemble a modern-day canvas.