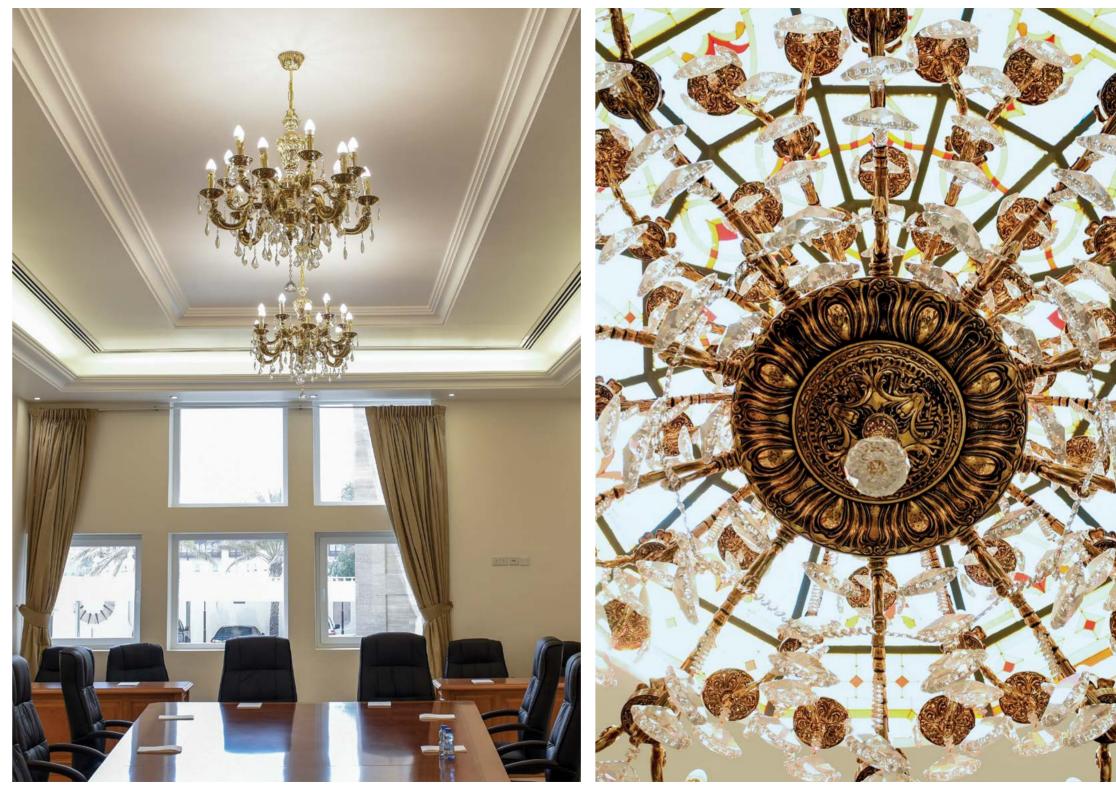

## Residential

Uniqueness is the secret element that always comes with Asfour Crystal to your place.

### AL-MAJLIS DAMMAM, KSA

The villa and private majlis of the largest families in the Kingdom of Saudi Arabia sourced from Asfour Crystal various sizes of chandeliers starting from a meter and a half. The chandeliers are installed in their establishments for their designs' glamour, authenticity, and everlasting beauty.