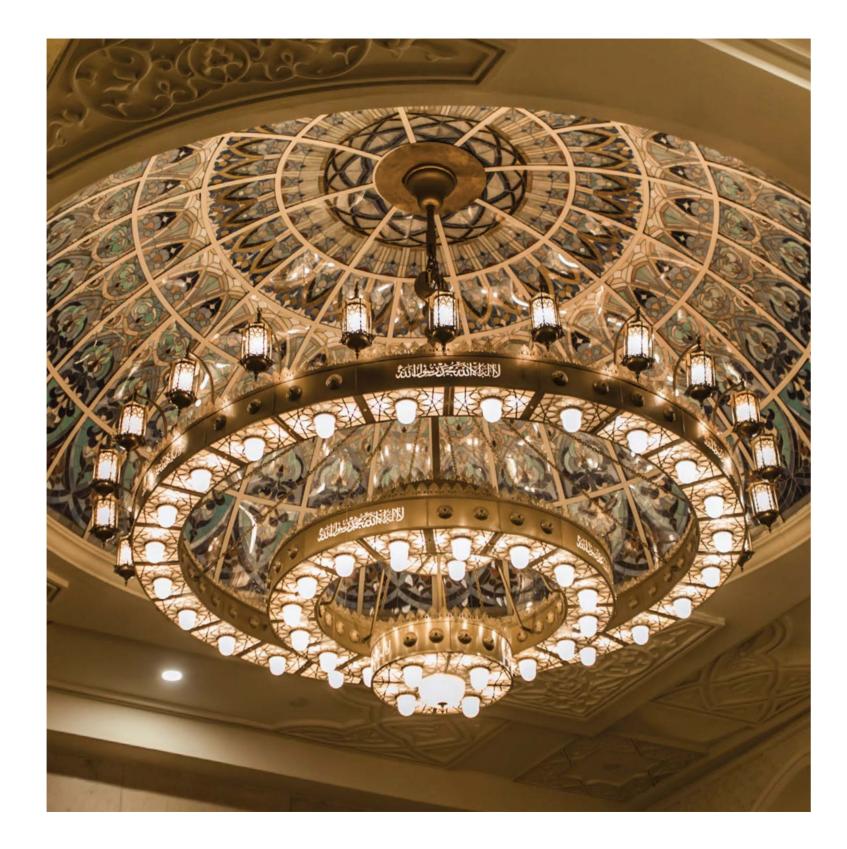

#### CAIRO, EGYPT

Al-Fattah Al-Alim Mosque is considered to be one of the largest mosques in the Middle East and Africa. Asfour Crystal built its main chandelier with an astounding diameter of 15 meters and a weight of 9,000 kilograms. Two other main chandeliers were installed with diameters of 450 and 650 cm and both with a height of 285 cm. Asfour Crystal used the latest copper cutting technology to create Islamic decorations on the lower part of the chandelier. The main chandelier is surrounded by several chandeliers of different sizes ranging from four and a half meters to six and a half meters. Asfour Crystal's team used the latest cutting-edge technology to create a masterpiece of Islamic art, enshrined in the brand's legacy.