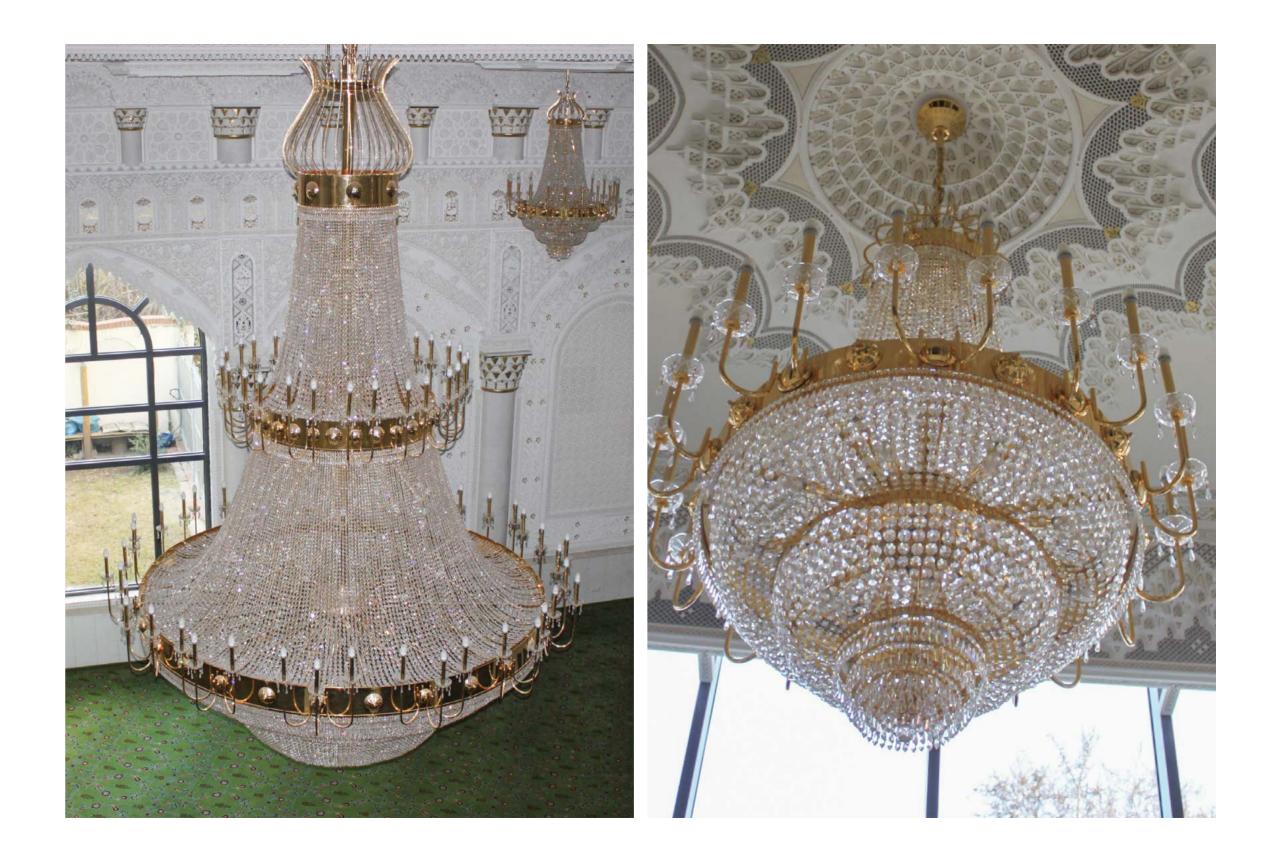

*We have been there for years to shine up many hotels around the world and to bring a touch of elegance and luxury to our partners.* 

#### DUSIT THANI HOTEL CAIRO, EGYPT

Dusit Thani Hotel is one of the most exotic hotels in Cairo, renowned for its use of modern chic designs. Asfour Crystal's designers combined the heritage and authenticity of crystal design with the hotel's modern design to create breathtaking chandeliers with a modern twist, highlighting all the attributes used in Dusit's architecture and reinforcing its modern chic identity. Asfour Crystal installed two chandeliers, both with the length of 1,079 cm, the height of 150 cm, and the width of 608 and 769 cm.