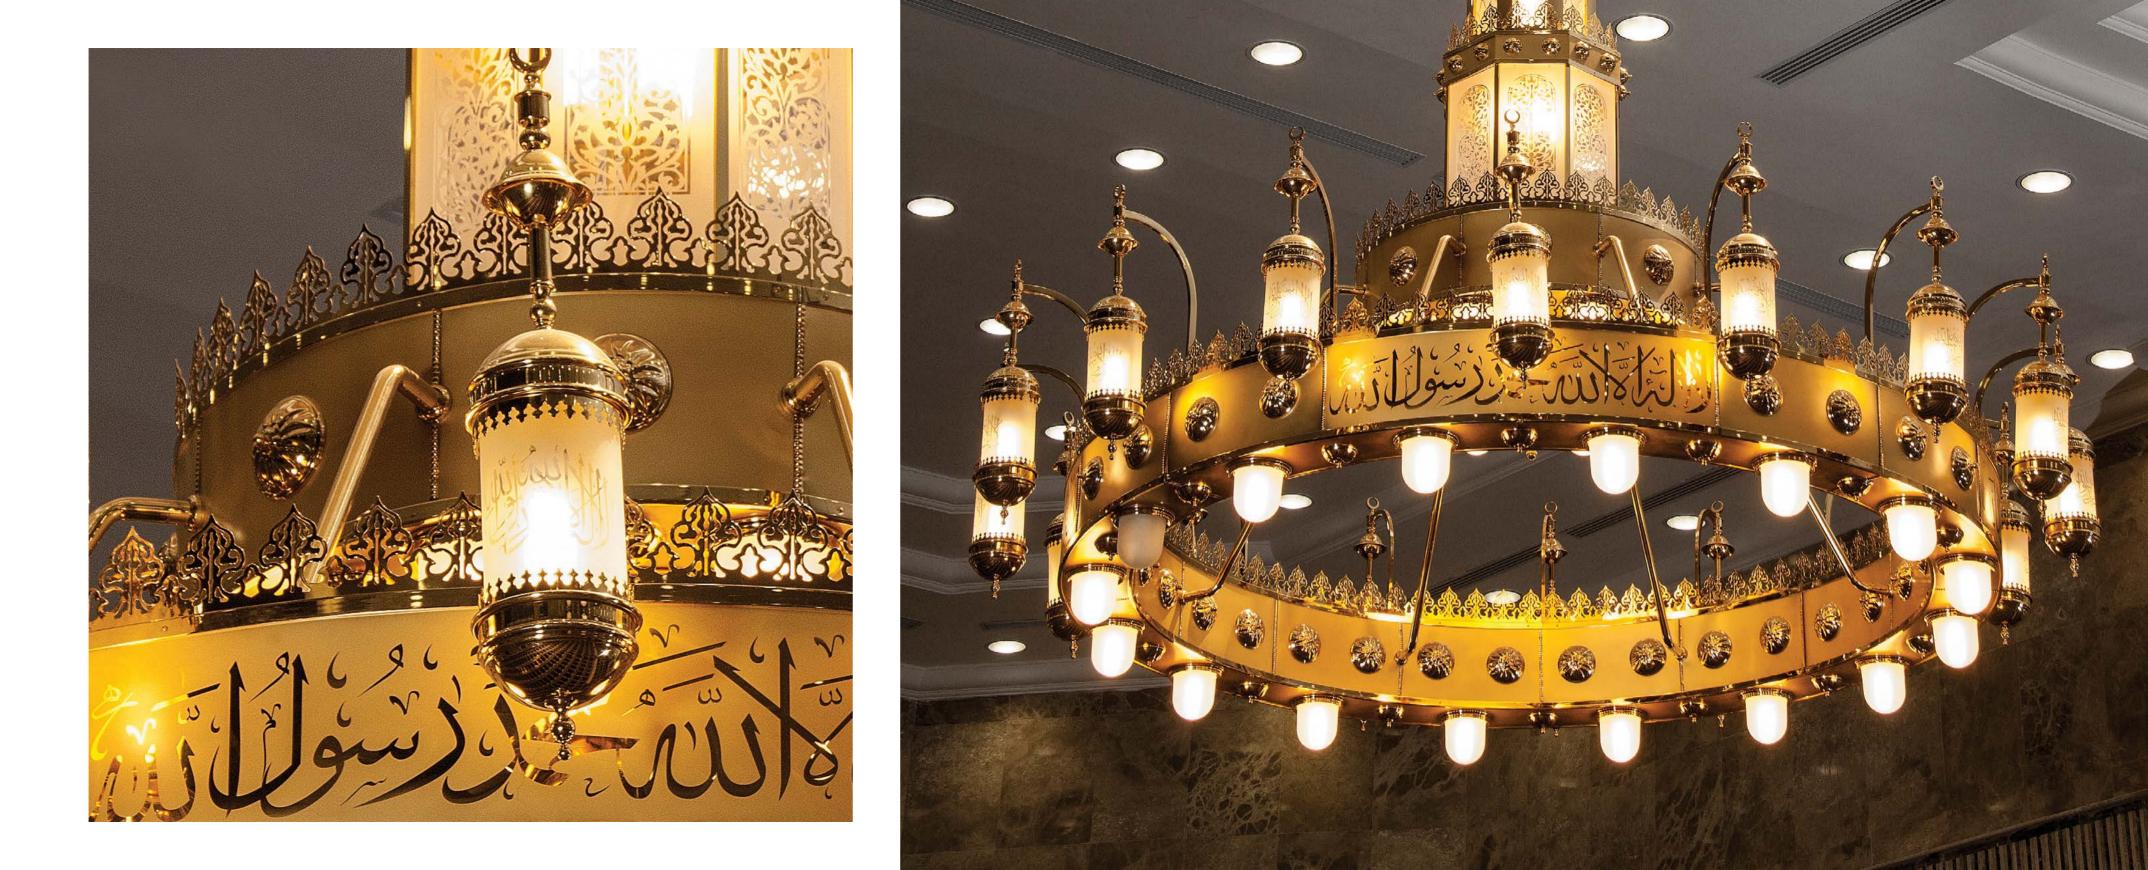

# Religious buildings

We humbly participated in illuminating numerous places of worship around the world with our special crystal parts.

#### CAIRO, EGYPT

Al-Fattah Al-Alim Mosque is considered to be one of the largest mosques in the Middle East and Africa. Asfour Crystal built its main chandelier with an astounding diameter of 15 meters and a weight of 9,000 kilograms. Two other main chandeliers were installed with diameters of 450 and 650 cm and both with a height of 285 cm. Asfour Crystal used the latest copper cutting technology to create Islamic decorations on the lower part of the chandelier. The main chandelier is surrounded by several chandeliers of different sizes ranging from four and a half meters to six and a half meters. Asfour Crystal's team used the latest cutting-edge technology to create a masterpiece of Islamic art, enshrined in the brand's legacy.