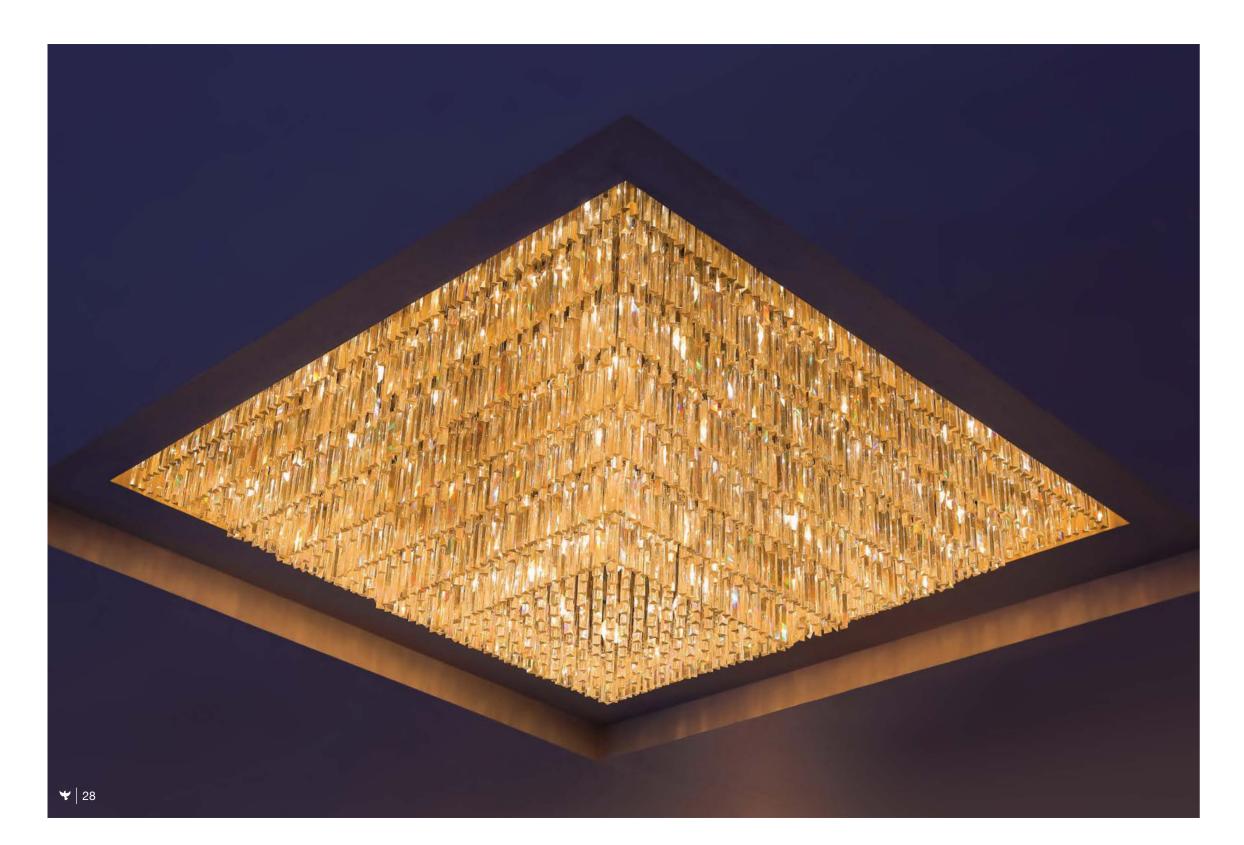

#### TRIUMPH HOTEL CAIRO, EGYPT

Triumph Hotel is a modern upscale five-star hotel with a historic theme, established in New Cairo. With seemingly smooth lines in all the designs of its modern chandeliers supplied by the brand, Asfour Crystal used unique crystal pieces and sizes to create the biggest chandeliers, one of which mounts up to 9 meters and 6 meters in one wedding hall. Some of the chandeliers used have a length of 1,460 cm, a width of 120 cm, and a height of 90 cm and contain half a million crystals, creating astounding light rays that resemble a modern-day canvas.