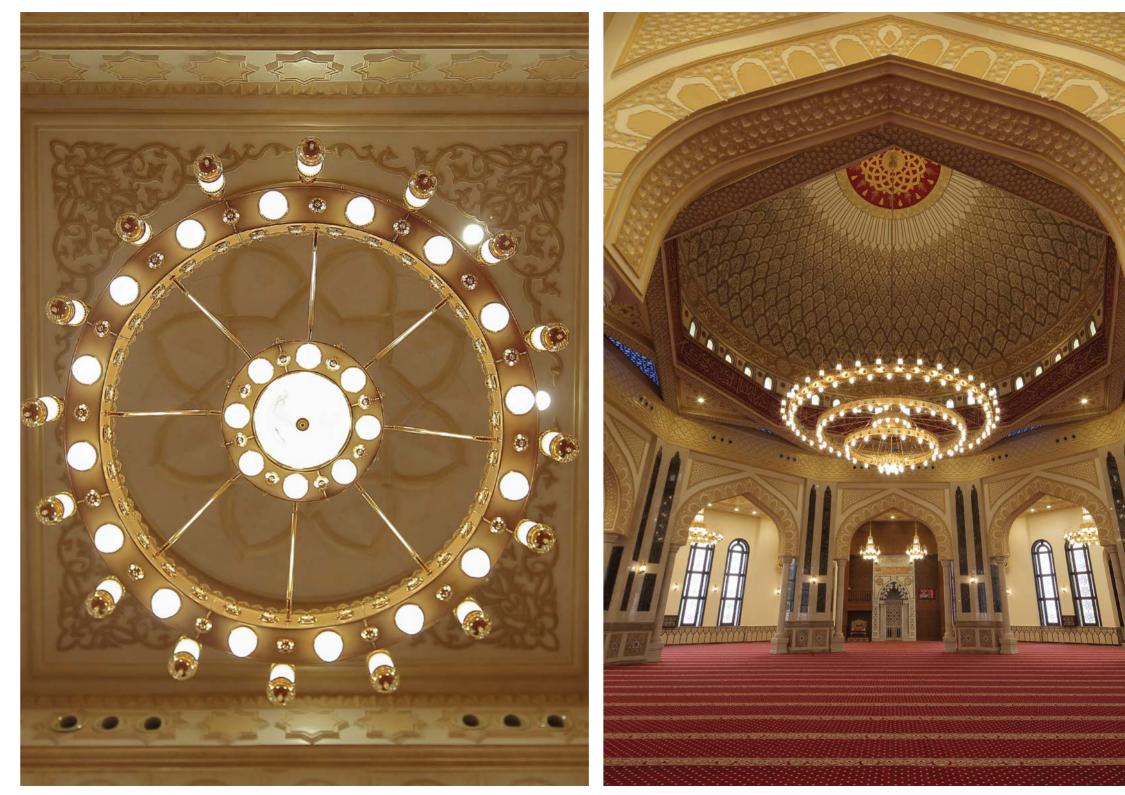

#### CAIRO, EGYPT

Al-Fattah Al-Alim Mosque is considered to be one of the largest mosques in the Middle East and Africa. Asfour Crystal built its main chandelier with an astounding diameter of 15 meters and a weight of 9,000 kilograms. Two other main chandeliers were installed with diameters of 450 and 650 cm and both with a height of 285 cm. Asfour Crystal used the latest copper cutting technology to create Islamic decorations on the lower part of the chandelier. The main chandelier is surrounded by several chandeliers of different sizes ranging from four and a half meters to six and a half meters. Asfour Crystal's team used the latest cutting-edge technology to create a masterpiece of Islamic art, enshrined in the brand's legacy.