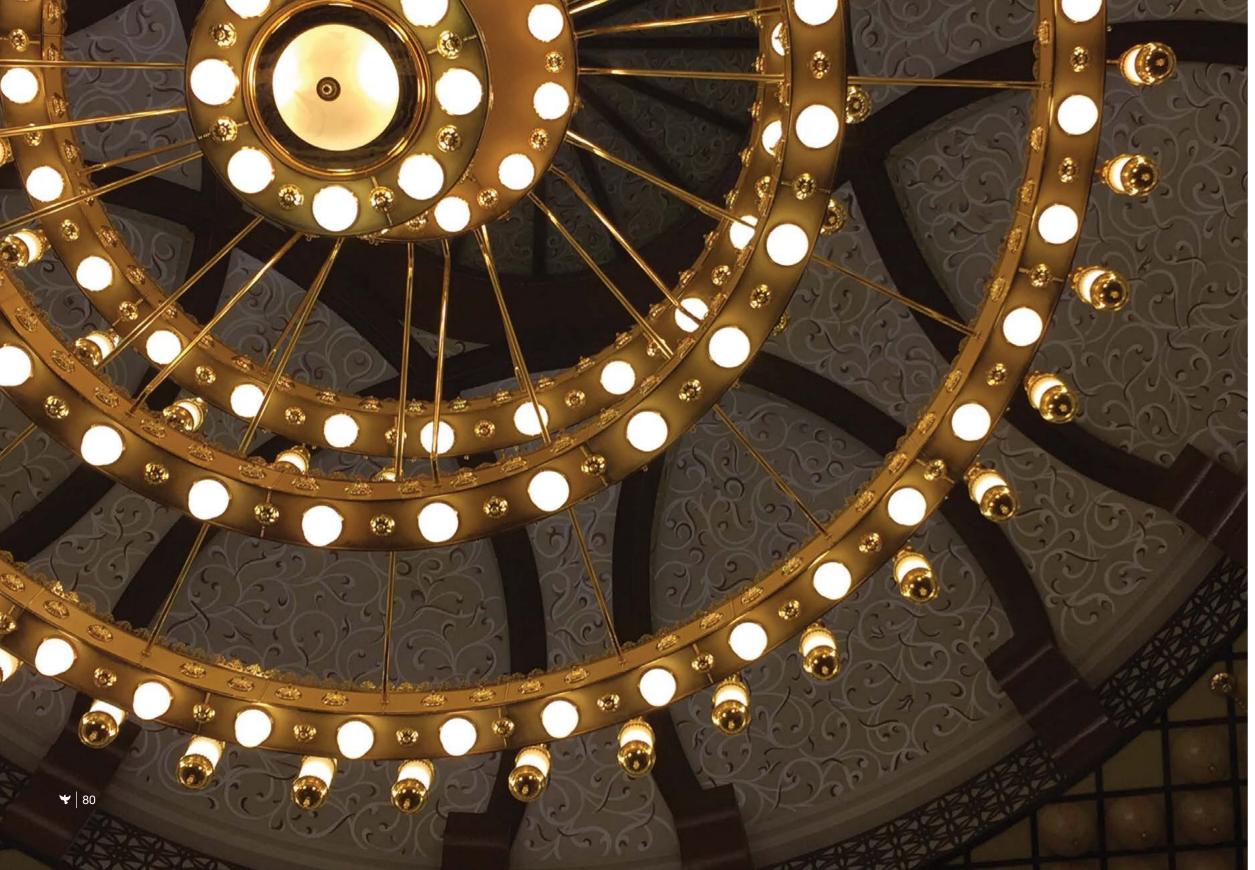

# Religious buildings

We humbly participated in illuminating numerous places of worship around the world with our special crystal parts.

#### CAIRO, EGYPT

Al-Fattah Al-Alim Mosque is considered to be one of the largest mosques in the Middle East and Africa. Asfour Crystal built its main chandelier with an astounding diameter of 15 meters and a weight of 9,000 kilograms. Two other main chandeliers were installed with diameters of 450 and 650 cm and both with a height of 285 cm. Asfour Crystal used the latest copper cutting technology to create Islamic decorations on the lower part of the chandelier. The main chandelier is surrounded by several chandeliers of different sizes ranging from four and a half meters to six and a half meters. Asfour Crystal's team used the latest cutting-edge technology to create a masterpiece of Islamic art, enshrined in the brand's legacy.