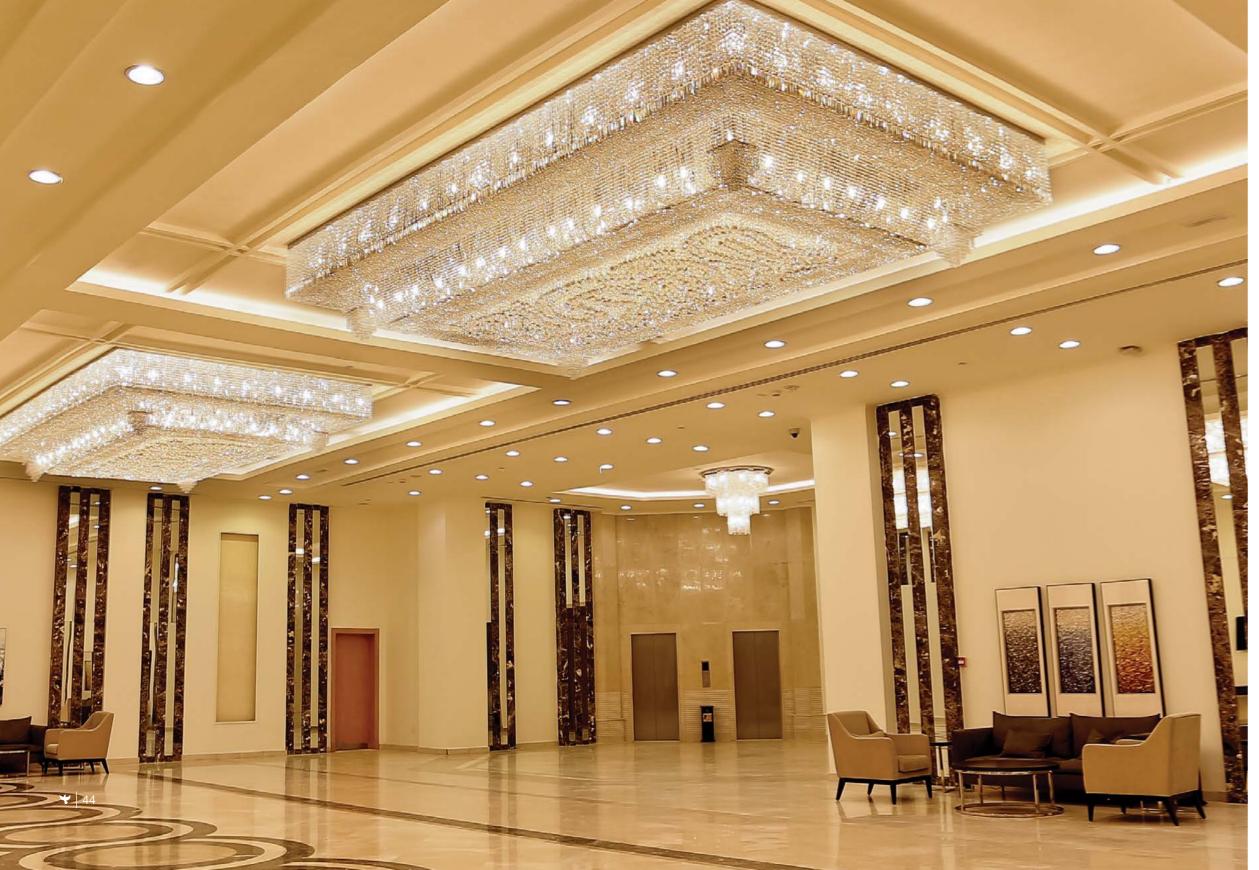

*We have been there for years to shine up many hotels around the world and to bring a touch of elegance and luxury to our partners.* 

#### GRAND HYATT HOTEL CAIRO, EGYPT

Considered one of the brand's grand projects, Asfour Crystal created, assembled, and placed the chandeliers in all halls, suites, receptions, and restaurants of the hotel with a length of 380 and 870 cm, a width of 175 and 474 cm, and a height of 60 and 90 cm. Those chandeliers were true masterpieces whose designs complement the hotel's interior design with all its details, lines, interiors, and suspended ceilings creating enchanting images for the lucky eyes to see.