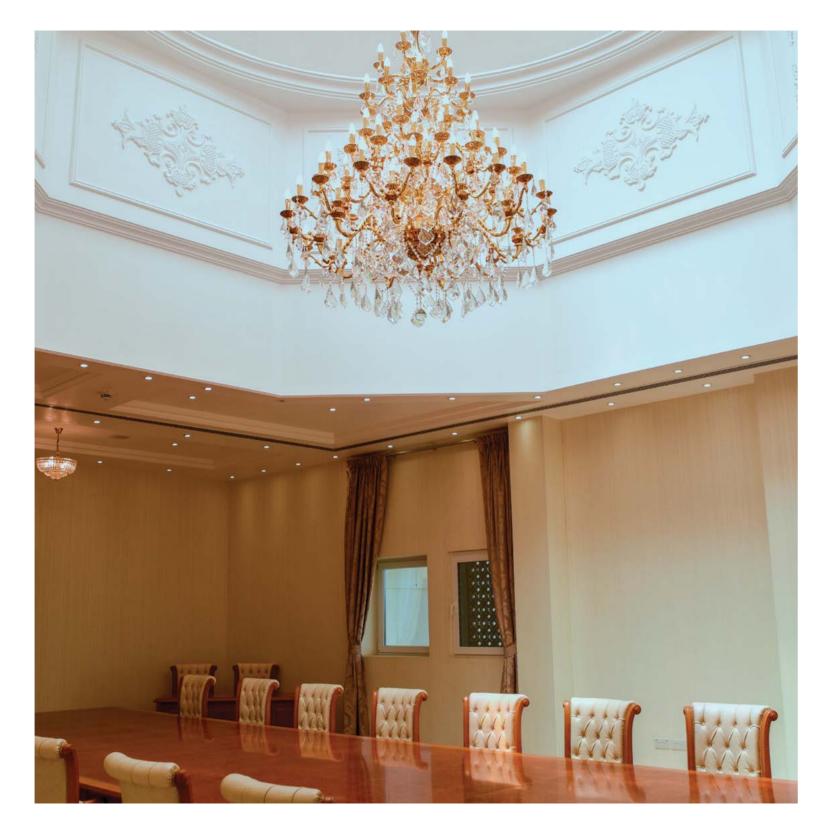

# Governmental buildings

Asfour Crystal is always the trusted partner when it comes to showing the legacy of governmental buildings.

### THE POLICE EVENTS HOUSE CAIRO, EGYPT

In this prestigious establishment, Asfour Crystal designed the VIP hall's chandelier to suit the size and design of the hall, adding to its glamour and authenticity. The main hall's chandelier encompasses 79,501 crystals and measures 200 cm in diameter and 70 cm in height.