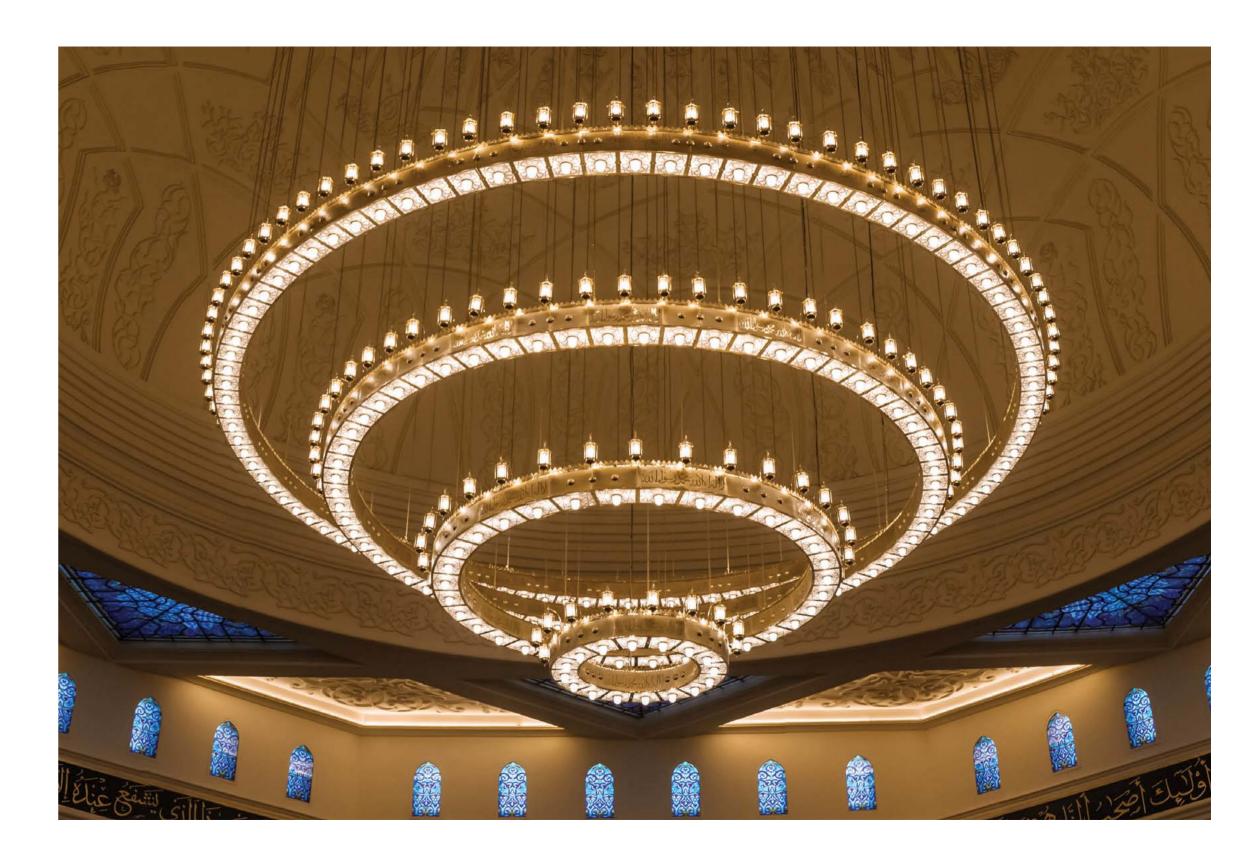

#### CAIRO, EGYPT

Al-Fattah Al-Alim Mosque is considered to be one of the largest mosques in the Middle East and Africa. Asfour Crystal built its main chandelier with an astounding diameter of 15 meters and a weight of 9,000 kilograms. Two other main chandeliers were installed with diameters of 450 and 650 cm and both with a height of 285 cm. Asfour Crystal used the latest copper cutting technology to create Islamic decorations on the lower part of the chandelier. The main chandelier is surrounded by several chandeliers of different sizes ranging from four and a half meters to six and a half meters. Asfour Crystal's team used the latest cutting-edge technology to create a masterpiece of Islamic art, enshrined in the brand's legacy.