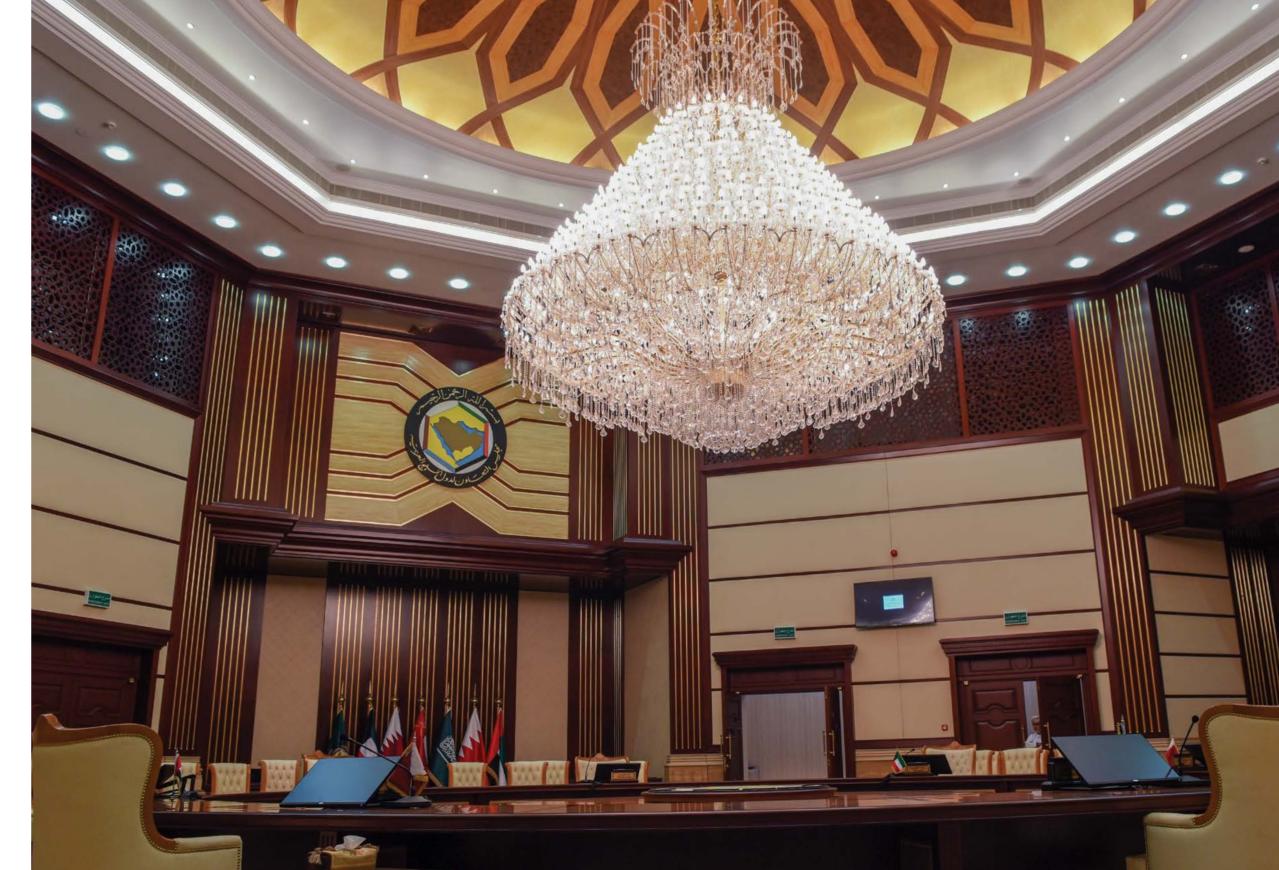

### ADVISORY BOARD OF THE GULF COOPERATION COUNCIL

#### MUSCAT, SULTANATE OF OMAN

In 2016, Asfour Crystal carried out the project of creating the central chandeliers for the renowned Advisory Board of the GCC in Muscat, Oman. The central chandelier installed in the Advisory Board has an astounding diameter and height of 400 cm and is surrounded by several other copper chandeliers of various sizes, all plated with 24-karat gold.